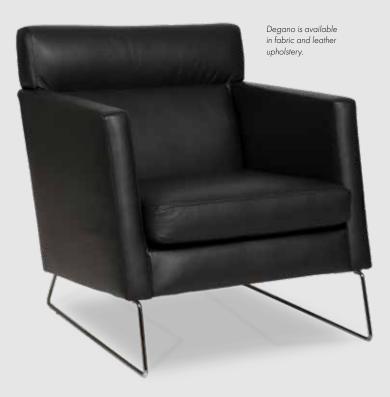

The metal legs on Degano are available in a range of finishes. Chrome, chrome black, metal black, metal grey and metal white.

## Degano

Degano's design is made of simple geometric shapes softened by the curves in the padded frame. Placed on slender metal legs that are available in a range of finishes, Degano is truly an armchair that is configured to suit a multitude of spaces.