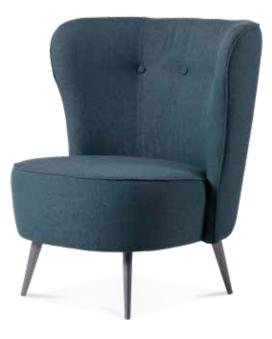

## Ellen

A retro inspired curved feminine armchair with a twist. Sweeping lines and lots of beautiful details such as buttons in the back and creases on the armrest make this a delightful part of any room in your home.