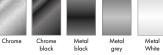

The metal legs on Degano are available in a range of finishes. Chrome, chrome black, metal black, metal grey and metal white.