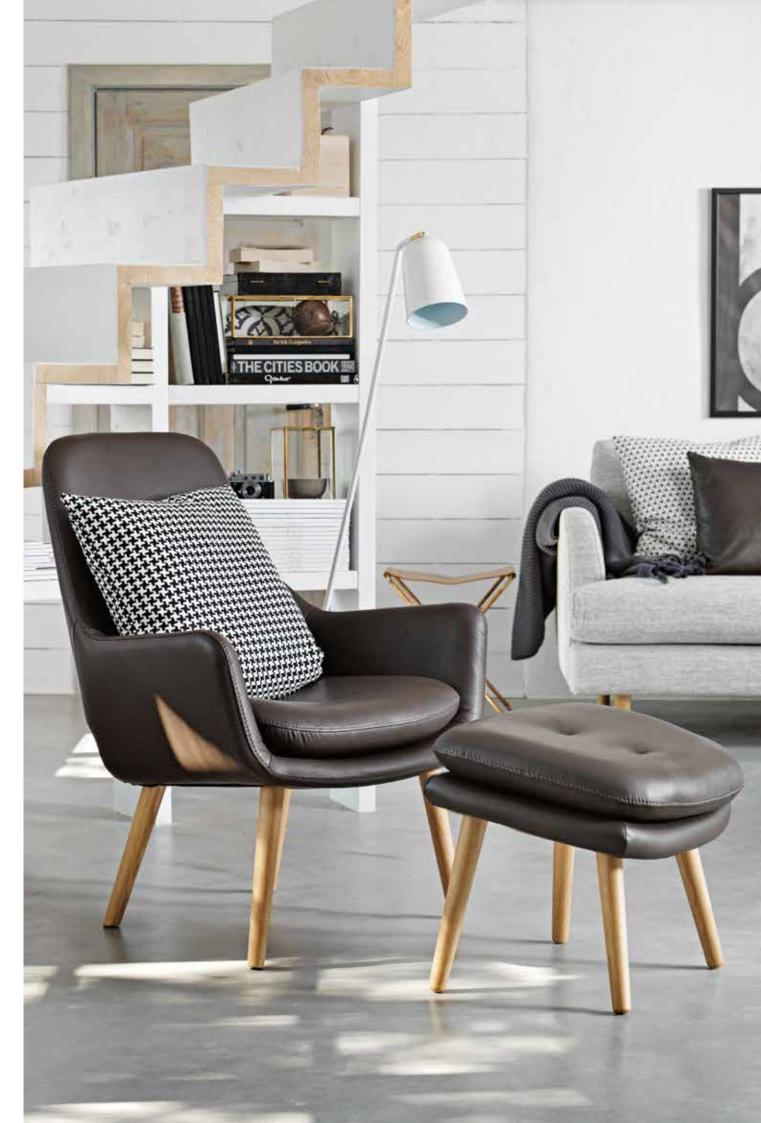

## Bowery

Bowery is inspired by the pure iconic lines found in many of the Danish classics from the sixties. Natural materials and elegant lines truly make it an eye catcher. Paired with the optional footstool – it will probably become the favourite spot in your home.