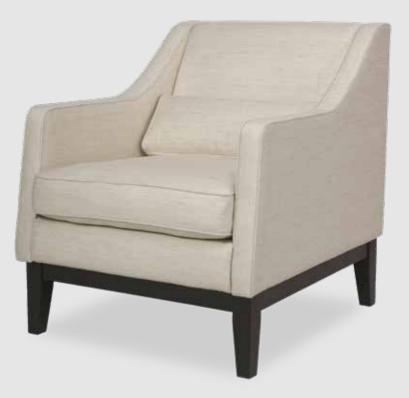

## Dagmar

A neat and stylish armchair that quickly finds its spot in many homes. It is available in several different upholstery from our wide range of handpicked fabrics and leathers. The legs are available in several different colours as well.