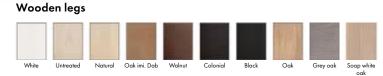

Wooden legs available in 10 different colours.

# Pluto

Placed on a solid wooden frame that is available in 10 different colours. Pluto has the classic quality of a quality armchair that can be at the centre of attention or possess a dialled back and relaxed atmosphere. By selecting it in a fixed or loose cover from our wide range of fabrics and leathers, you create its character.

Cl Foom Firm

Fixed cove

Fabric

White Untreated Oak imi. Dab Natural

| nut | Colonial | Black | Oak |
|-----|----------|-------|-----|

Grey oak

Soap wł

Footstool