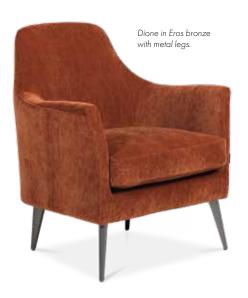

#### Dione

Dione has a timeless design with a softly curved armrest that connects the seat and back. The armchair is available in our wide range of handpicked leathers and fabrics; these can be used to call attention to or make the armchair more subtle. All according to your requirements.

Dione is available in both fabric and leather upholstery.

Egon with decor stitching in Eros seagrass.