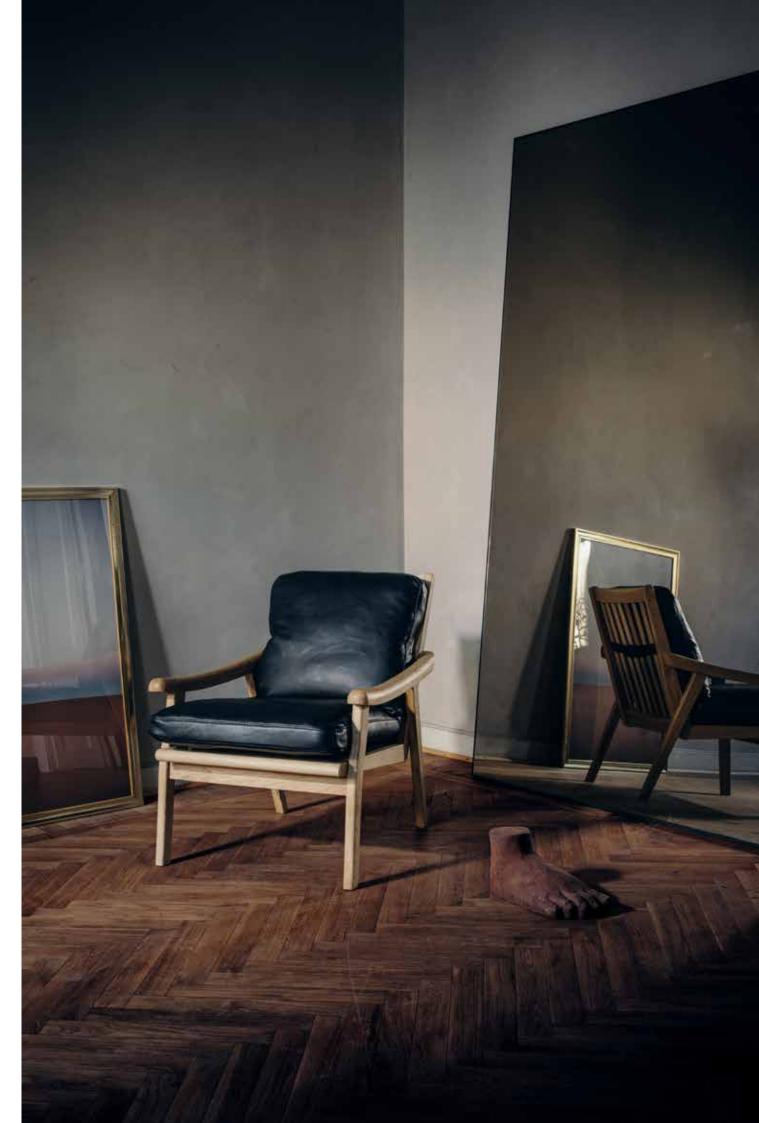

# Revir

Revir is a contemporary armchair with flowing lines and a retro touch. Since it is made from wood, it will make each piece unique in grain and tone. The seat and back can be customised from our wide range of leathers and fabrics. Choose leather for a classic look or maybe fabric for a more relaxed expression.