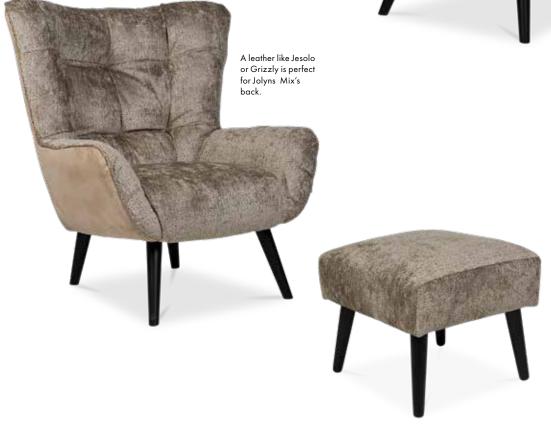

## Jolyn

Trendy armchair Jolyn does not compromise on comfort or seating space. You'll sit like you're wrapped in feathers, with a super soft and spacious inside that's framed by a sleek and solid shell on the outside. The inner and outer materials of Jolyn can be ordered with contrasting options to create a more dramatic look. The arm-chair's generous size makes it a joy to find your most comfortable sitting position, casually tossing your legs over the armrest or leaning into the high back.