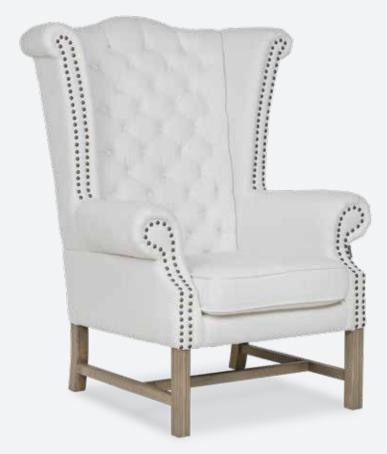

#### Pierre

This is our take on a classic wing chair. With its pure and iconic design, Pierre is a timeless piece of furniture with that little extra self-confidence. The armchair fits nicely both as a solo standing item or together with a sofa.

The piping on Pierre highlights its contours.

Pluto in Eros mole and black wooden legs.