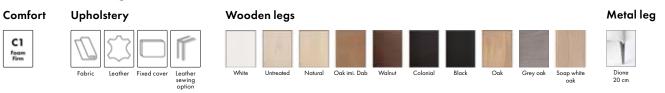

### Comfort

Cl Foom Firm

Leather sewing option

Leather sewing option

Cl Foom Firm

Fixed cove

Fabric

White Untreated Oak imi. Dab Natural

| nut | Colonial | Black | Oak |
|-----|----------|-------|-----|

Grey oak

Soap wł

Footstool