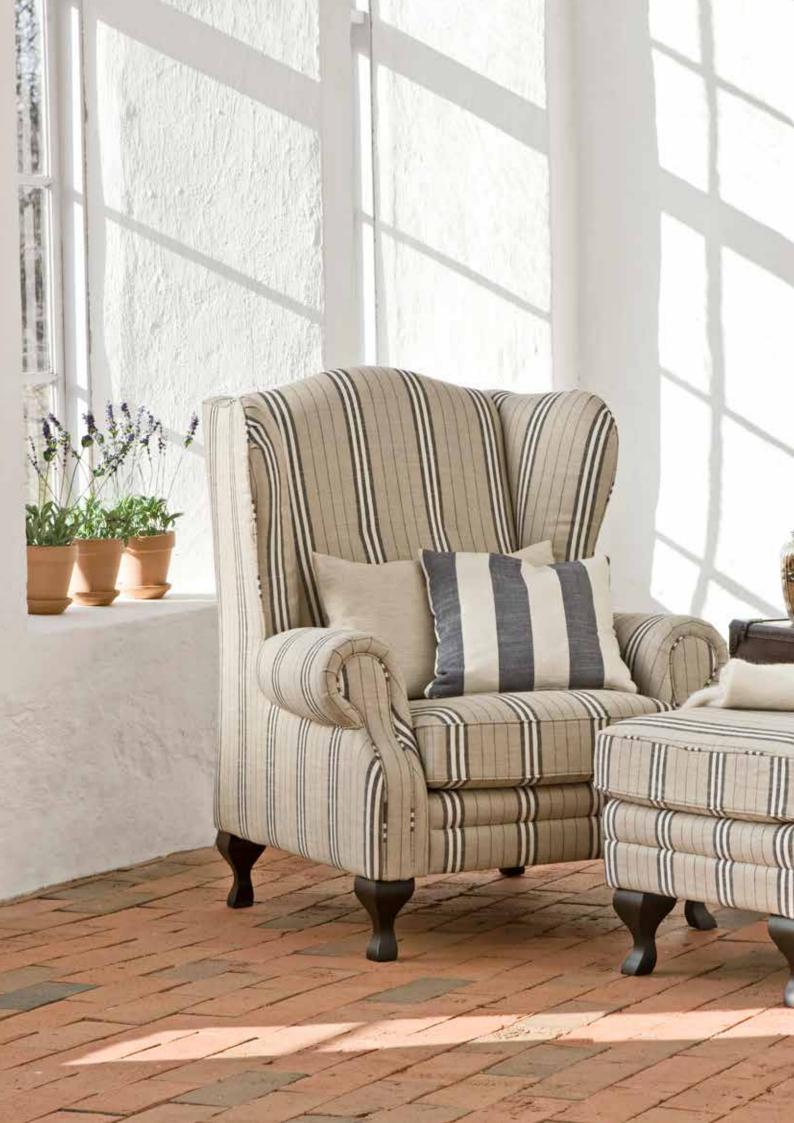

#### Pierre

This is our take on a classic wing chair. With its pure and iconic design, Pierre is a timeless piece of furniture with that little extra self-confidence. The armchair fits nicely both as a solo standing item or together with a sofa.

The piping on Pierre highlights its contours.

Pluto in Eros mole and black wooden legs.