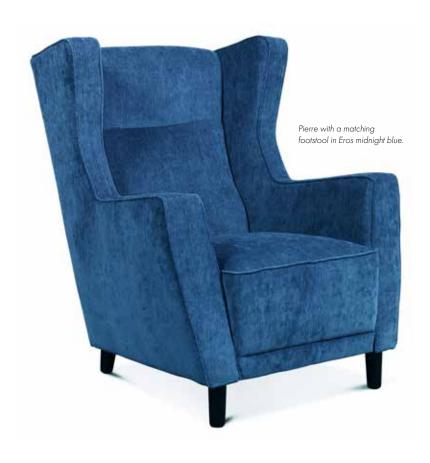

#### Pierre

This is our take on a classic wing chair. With its pure and iconic design, Pierre is a timeless piece of furniture with that little extra self-confidence. The armchair fits nicely both as a solo standing item or together with a sofa.