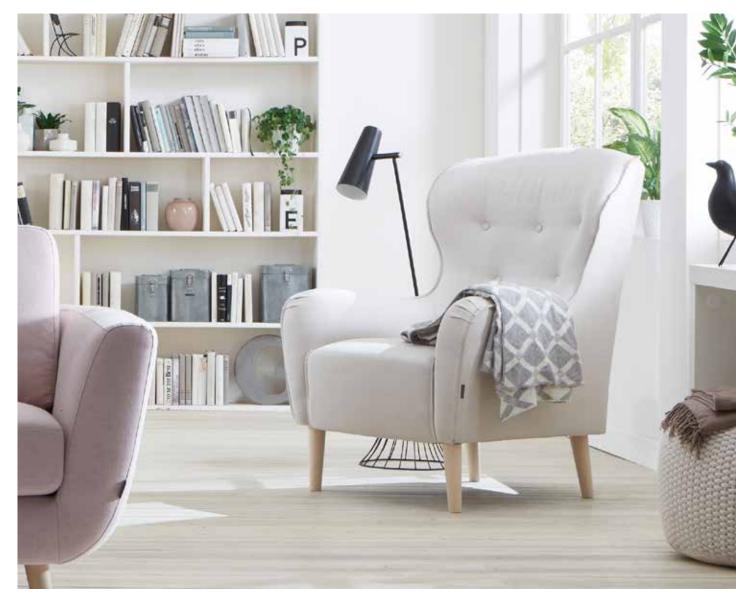

#### Pierre

This is our take on a classic wing chair. With its pure and iconic design, Pierre is a timeless piece of furniture with that little extra self-confidence. The armchair fits nicely both as a solo standing item or together with a sofa.

The piping on Pierre highlights its contours.

Pluto in Eros mole and black wooden legs.