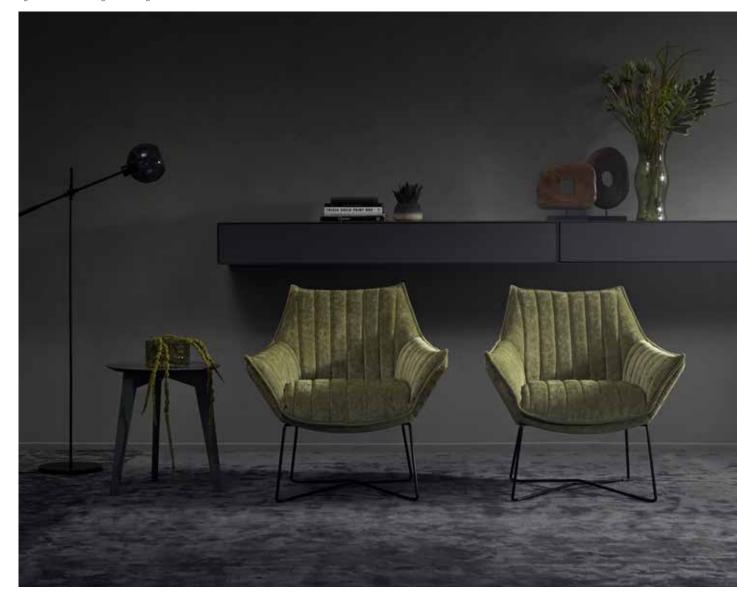

The metal legs on Degano are available in a range of finishes. Chrome, chrome black, metal black, metal grey and metal white.



## Degano

Degano's design is made of simple geometric shapes softened by the curves in the padded frame. Placed on slender metal legs that are available in a range of finishes, Degano is truly an armchair that is configured to suit a multitude of spaces.



#### Dione

Dione has a timeless design with a softly curved armrest that connects the seat and back. The armchair is available in our wide range of handpicked leathers and fabrics; these can be used to call attention to or make the armchair more subtle. All according to your requirements.





Dione is available in both fabric and leather upholstery.







Egon with decor stitching in Eros seagrass.



## Egon

The cool, stylish lounge chair that never compromises on comfort – this really sums up our armchair Egon. Decor stitching on the edges add plenty of character to this beautifully relaxing armchair.







Ellen in Evita snow.



## Ellen

A retro inspired curved feminine armchair with a twist. Sweeping lines and lots of beautiful details such as buttons in the back and creases on the armrest make this a delightful part of any room in your home.

#### Emma

Despite a classic and elegant look, Emma is anything but dated. The confident stance and openness of the design bring a contemporary freshness to any interior.

minre e

131



## Fly

Our modern lounge chair. The seat can be ordered in both fabric and leather. Ordered in fabric the edges of the chair, the ears, can be ordered