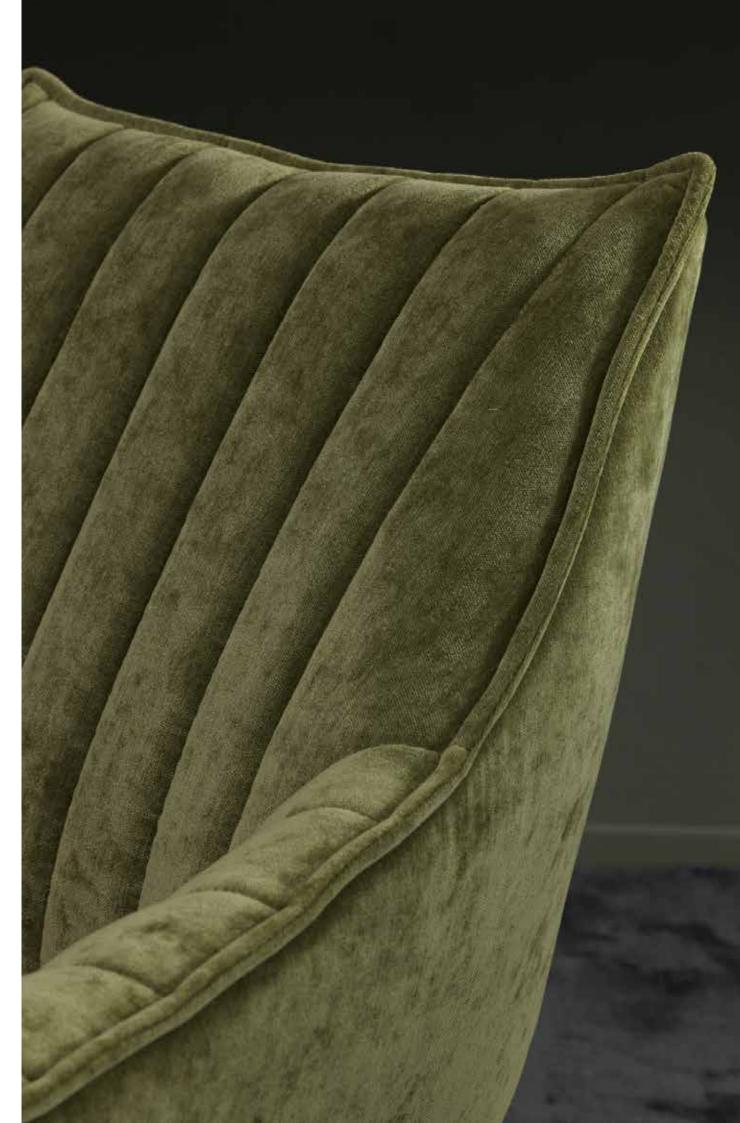

lable in several different colours as well.









The metal legs on Degano are available in a range of finishes. Chrome, chrome black, metal black, metal grey and metal white.



## Degano

Degano's design is made of simple geometric shapes softened by the curves in the padded frame. Placed on slender metal legs that are available in a range of finishes, Degano is truly an armchair that is configured to suit a multitude of spaces.



#### Dione

Dione has a timeless design with a softly curved armrest that connects the seat and back. The armchair is available in our wide range of handpicked leathers and fabrics; these can be used to call attention to or make the armchair more subtle. All according to your requirements.





Dione is available in both fabric and leather upholstery.







Egon with decor stitching in Eros seagrass.



## Egon

The cool, stylish lounge chair that never compromises on comfort – this really sums up our armchair Egon. Decor stitching on the edges add plenty of character to this beautifully relaxing armchair.







Ellen in Evita snow.



## Ellen

A retro inspired curved feminine armchair with a twist. Sweeping lines and lots of beautiful details such as buttons in the back and creases on the armrest make this a delightful part of any room in your home.

#### Emma

Despite a classic and elegant look, Emma is anything but dated. The confident stance and openness of the design bring a contemporary freshness to any interior.

minre e

131



## Fly

Our modern lounge chair. The seat can be ordered in both fabric and leather. Ordered in fabric t