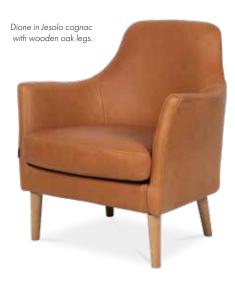

#### Dione

Dione has a timeless design with a softly curved armrest that connects the seat and back. The armchair is available in our wide range of handpicked leathers and fabrics; these can be used to call attention to or make the armchair more subtle. All according to your requirements.

Dione is available in both fabric and leather upholstery.

Egon with decor stitching in Eros seagrass.