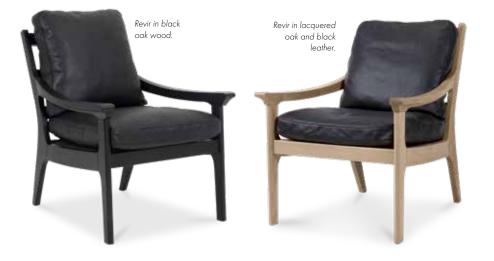

# Revir

Revir is a contemporary armchair with flowing lines and a retro touch. Since it is made from wood, it will make each piece unique in grain and tone. The seat and back can be customised from our wide range of leathers and fabrics. Choose leather for a classic look or maybe fabric for a more relaxed expression.

Armchair with skirt.

Armchair without skirt.

Comfort

Upholstery

Revir.

Armchair Black (incl. cushions) W • D • H\* 76x66x78 cm Seat Height • Seat Depth : 45x46 cm 0.49 m<sup>3</sup> Weight: 17 kg

Armchair

W • D • H\* 85x91x94 cm Seat Height • Seat Depth : 46x54 cm 0.60 m<sup>3</sup> Weight: 26 kg Legs: 4

**Armchair LC** W • D • H\* 85x91x94 cm Seat Height • Seat Depth : 46x54 cm 0.60 m<sup>3</sup> Weight: 26 kg Legs: 4

Armchair Laquered oak (incl. **cushions)** W • D • H\* 76x66x78 cm 0.44 m³ Weight: 17 kg