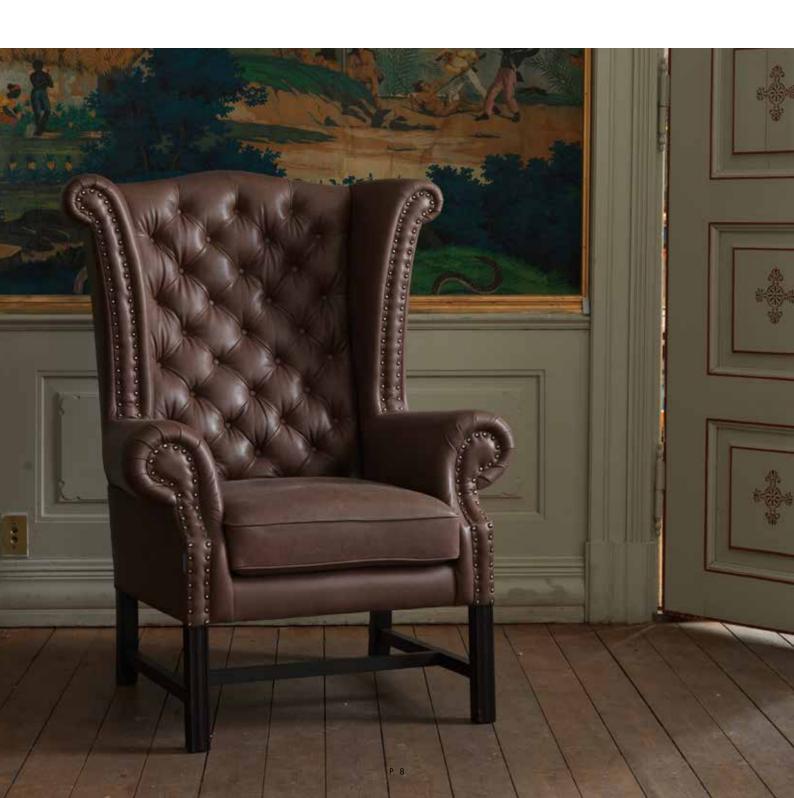

#### Pierre

This is our take on a classic wing chair. With its pure and iconic design, Pierre is a timeless piece of furniture with that little extra self-confidence. The armchair fits nicely both as a solo standing item or together with a sofa.

The piping on Pierre highlights its contours.

Pluto in Eros mole and black wooden legs.