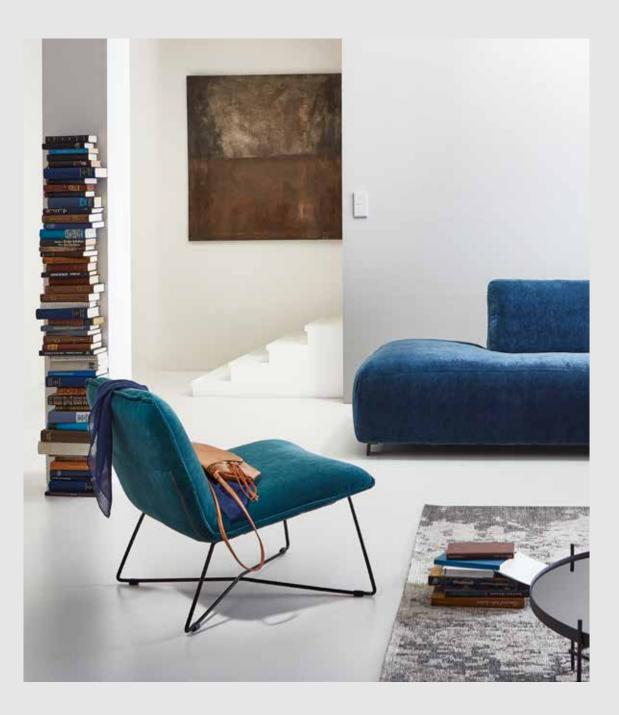

## Fly

Our modern lounge chair. The seat can be ordered in both fabric and leather. Ordered in fabric the edges of the chair, the ears, can be ordered in a contrasting leather to give an option to create your own look and feel. Fly can be ordered in our wide range of leathers and fabric – and in turn can be a real style statement or just a relaxing lounge chair.

## Jolyn

Trendy armchair Jolyn does not compromise on comfort or seating space. You'll sit like you're wrapped in feathers, with a super soft and spacious inside that's framed by a sleek and solid shell on the outside. The inner and outer materials of Jolyn can be ordered with contrasting options to create a more dramatic look. The arm-chair's generous size makes it a joy to find your most comfortable sitting position, casually tossing your legs over the armrest or leaning into the high back.