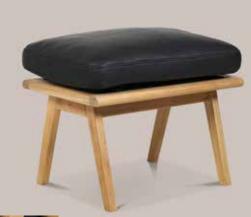

## Bowery

Bowery is inspired by the pure iconic lines found in many of the Danish classics from the sixties. Natural materials and elegant lines truly make it an eye catcher. Paired with the optional footstool – it will probably become the favourite spot in your home.

|                                                                                                                                                                                                                                                                                                                                                                                                                                                                                                                                                                                                                                                                                                                                                                                                                                                                                                                                                                                                                                                                                                                                                                                                                                                                                                                                                                                                                                                                                                                                                                                                                                                                                                                                                                                                                                                                                                                                                                                                                                                                                                                                                                                                                                                                                                                                                                                                                                                                                                                                                                                                                                                                                                                                                                                                                                                                                                                                                                          | lleg                                                          | <b>Armchair High</b><br>W • D • H* 71x85x107 cm<br>Seat Height • Seat Depth : 48x48 cm<br>0.53 m³ Weight: 20 kg                |                  | <b>Armchair Low</b><br>W • D • H* 71x85x85 cm<br>Seat Height • Seat Depth : 48x48 cm<br>0.40 m <sup>3</sup> Weight: 18 kg |
|--------------------------------------------------------------------------------------------------------------------------------------------------------------------------------------------------------------------------------------------------------------------------------------------------------------------------------------------------------------------------------------------------------------------------------------------------------------------------------------------------------------------------------------------------------------------------------------------------------------------------------------------------------------------------------------------------------------------------------------------------------------------------------------------------------------------------------------------------------------------------------------------------------------------------------------------------------------------------------------------------------------------------------------------------------------------------------------------------------------------------------------------------------------------------------------------------------------------------------------------------------------------------------------------------------------------------------------------------------------------------------------------------------------------------------------------------------------------------------------------------------------------------------------------------------------------------------------------------------------------------------------------------------------------------------------------------------------------------------------------------------------------------------------------------------------------------------------------------------------------------------------------------------------------------------------------------------------------------------------------------------------------------------------------------------------------------------------------------------------------------------------------------------------------------------------------------------------------------------------------------------------------------------------------------------------------------------------------------------------------------------------------------------------------------------------------------------------------------------------------------------------------------------------------------------------------------------------------------------------------------------------------------------------------------------------------------------------------------------------------------------------------------------------------------------------------------------------------------------------------------------------------------------------------------------------------------------------------------|---------------------------------------------------------------|--------------------------------------------------------------------------------------------------------------------------------|------------------|---------------------------------------------------------------------------------------------------------------------------|
| Leeds.                                                                                                                                                                                                                                                                                                                                                                                                                                                                                                                                                                                                                                                                                                                                                                                                                                                                                                                                                                                                                                                                                                                                                                                                                                                                                                                                                                                                                                                                                                                                                                                                                                                                                                                                                                                                                                                                                                                                                                                                                                                                                                                                                                                                                                                                                                                                                                                                                                                                                                                                                                                                                                                                                                                                                                                                                                                                                                                                                                   |                                                               | <b>Armchair</b><br>W • D • H* 82x71x74 cm<br>Seat Height • Seat Depth : 49x49 cm<br>0.37 m³ Weight: 21 kg Legs: 4              |                  | <b>Armchair LC</b><br>W • D • H* 82x71x74 cm<br>Seat Height • Seat Depth : 49x49 cm<br>0.37 m³ Weight: 21 kg Legs: 4      |
| $\begin{array}{c} \mbox{Comfort} & \mbox{Upholstery} \\ \hline \mbox{I} \\ \hline \mbox{Igm} \\ \hline I$ | Wooden legs                                                   | tural Oak imi. Dab Walnut Colonial Black                                                                                       | Oak Grey oak     | Scop white $Chrome$ $Pastic$                                                                                              |
| Oline.                                                                                                                                                                                                                                                                                                                                                                                                                                                                                                                                                                                                                                                                                                                                                                                                                                                                                                                                                                                                                                                                                                                                                                                                                                                                                                                                                                                                                                                                                                                                                                                                                                                                                                                                                                                                                                                                                                                                                                                                                                                                                                                                                                                                                                                                                                                                                                                                                                                                                                                                                                                                                                                                                                                                                                                                                                                                                                                                                                   | $\bigcirc$                                                    | <b>Armchair</b><br>W • D • H* 65x74x103 cm<br>Seat Height • Seat Depth : 40x49 cm<br>0.40 m <sup>3</sup> Weight: 14 kg Legs: 4 |                  | <b>Footstool</b><br>W • D • H* 54x43x38 cm<br>0.03 m³ Weight: 4 kg legs: 4                                                |
| $\begin{tabular}{ c c c c } \hline Comfort & Upholstery \\ \hline $                                                                                                                                                                                                                                                                                                                                                                                                                                                                                                                                                                                                                                                                                                                                                                                                                                                                                                                                                                                                                                                                                                                                                                                                                                                                                                                                                                                                                                                                                                                                                                                                                                                                                                                                                                                                                                                                                                                                                                                                                                                                                                                                                                                                                                                                                                                                                                                                                                                                                                                                                                                                                                                                                                                                                                               | Wooden legs<br>White Unirected No                             | atural Oak imi. Dab Walnut Colonial Black                                                                                      | Oak Grey oak     | Scop white<br>ook                                                                                                         |
| Paloma.                                                                                                                                                                                                                                                                                                                                                                                                                                                                                                                                                                                                                                                                                                                                                                                                                                                                                                                                                                                                                                                                                                                                                                                                                                                                                                                                                                                                                                                                                                                                                                                                                                                                                                                                                                                                                                                                                                                                                                                                                                                                                                                                                                                                                                                                                                                                                                                                                                                                                                                                                                                                                                                                                                                                                                                                                                                                                                                                                                  | Paloma Mix.<br>Leather on the outsid<br>fabric on the inside. | <b>Armchair</b><br>W • D • H* 73x76x72 cm<br>Seat Height • Seat Depth : 41x53 cm<br>0.37 m³ Weight: 16 kg Legs: 4              |                  | <b>Armchair Mix</b><br>W • D • H* 73x76x72 cm<br>Seat Height • Seat Depth : 41x53 cm<br>0.37 m³ Weight: 16 kg Legs: 4     |
| Comfort Upholstery                                                                                                                                                                                                                                                                                                                                                                                                                                                                                                                                                                                                                                                                                                                                                                                                                                                                                                                                                                                                                                                                                                                                                                                                                                                                                                                                                                                                                                                                                                                                                                                                                                                                                                                                                                                                                                                                                                                                                                                                                                                                                                                                                                                                                                                                                                                                                                                                                                                                                                                                                                                                                                                                                                                                                                                                                                                                                                                                                       | Wooden legs                                                   | i                                                                                                                              |                  | Metal legs                                                                                                                |
| C1     Image: Constraint of the service                                                                                                                                                                                                                                                                                                                                                                                                                                                                                                                                                                                                                                                                                                                                                                                                                                                                      | White Untreated                                               | Natural Ook imi. Dab Walnut Colonial E                                                                                         | ilack Oak Grey o | ack Scop white Brushed<br>oak chrome<br>black                                                                             |