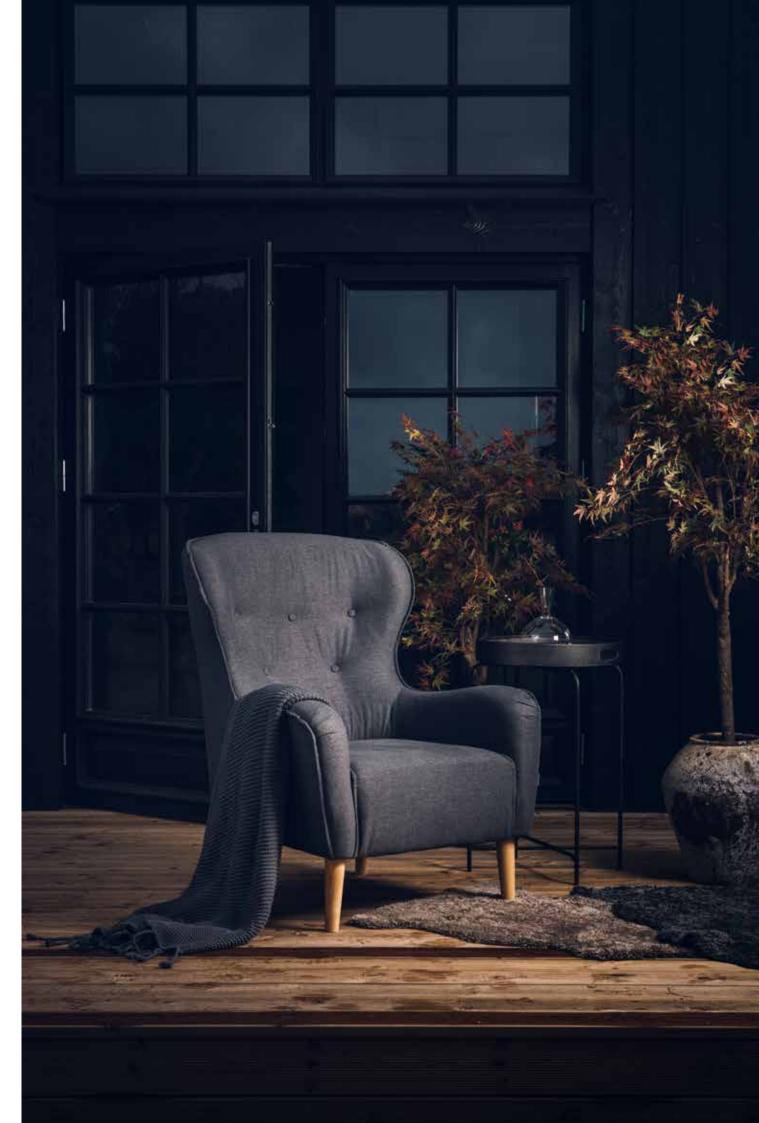

#### Pierre

This is our take on a classic wing chair. With its pure and iconic design, Pierre is a timeless piece of furniture with that little extra self-confidence. The armchair fits nicely both as a solo standing item or together with a sofa.

The piping on Pierre highlights its contours.

Pluto in Eros mole and black wooden legs.