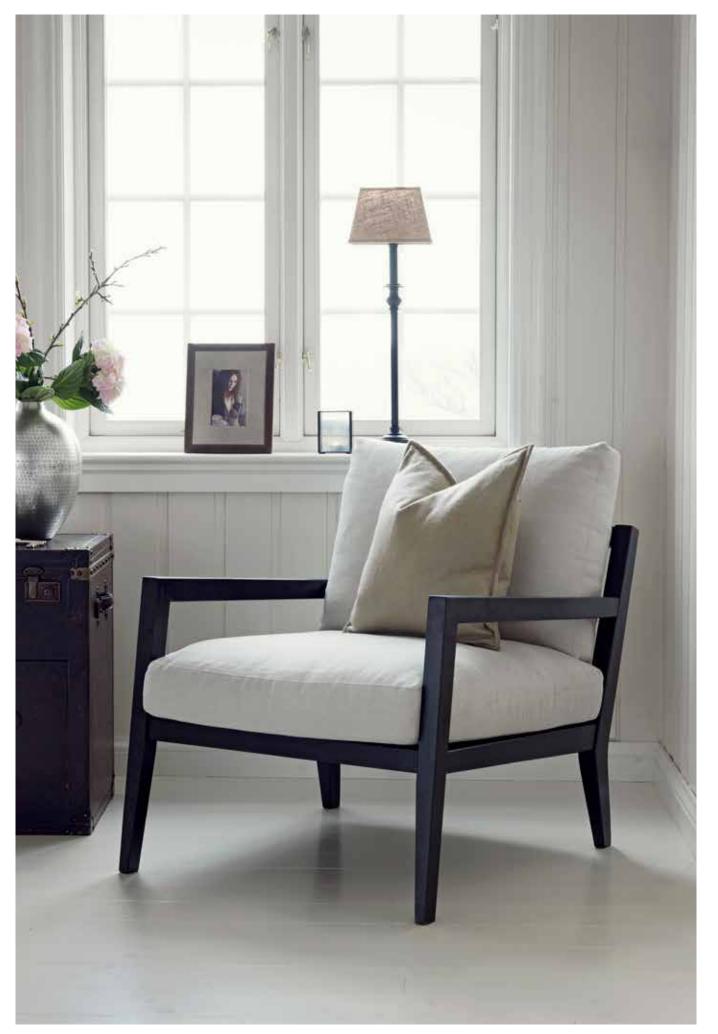

#### Lafayette

The Lafayette armchair is an example of a piece of furniture that appeal to customers who value design and comfort above all else. Lafayette's graceful lines make it perfect for both minimalist interiors, elegant studies, or placed in combination to a sofa in a living room. Available with a high or low back and in a wide range of upholstery options.

A leather upholstery Lafayette gives it a more elegant look.