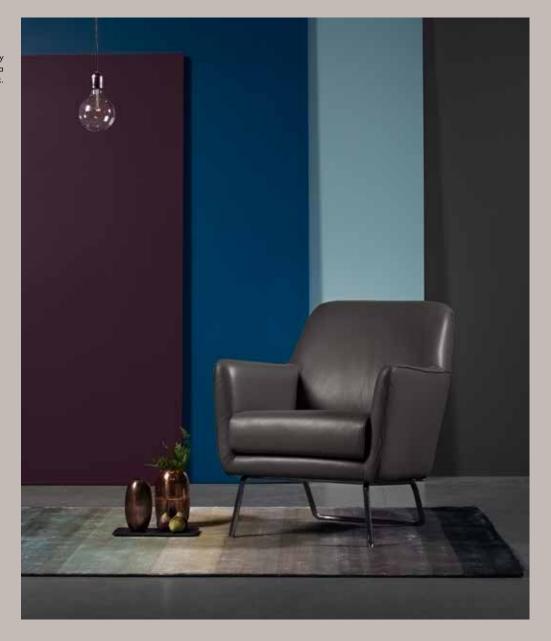

## Degano

Degano's design is made of simple geometric shapes softened by the curves in the padded frame. Placed on slender metal legs that are available in a range of finishes, Degano is truly an armchair that is configured to suit a multitude of spaces.

The metal legs on Degano are available in a range of finishes. Chrome, chrome black, metal black, metal grey and metal white.