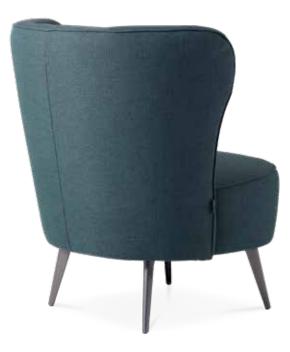

## Ellen

A retro inspired curved feminine armchair with a twist. Sweeping lines and lots of beautiful details such as buttons in the back and creases on the armrest make this a delightful part of any room in your home.