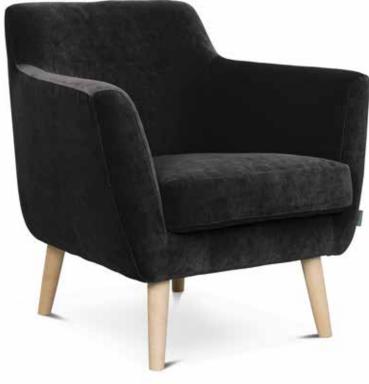

## Dagmar

A neat and stylish armchair that quickly finds its spot in many homes. It is available in several different upholstery from our wide range of handpicked fabrics and leathers. The legs are available in several different colours as well.