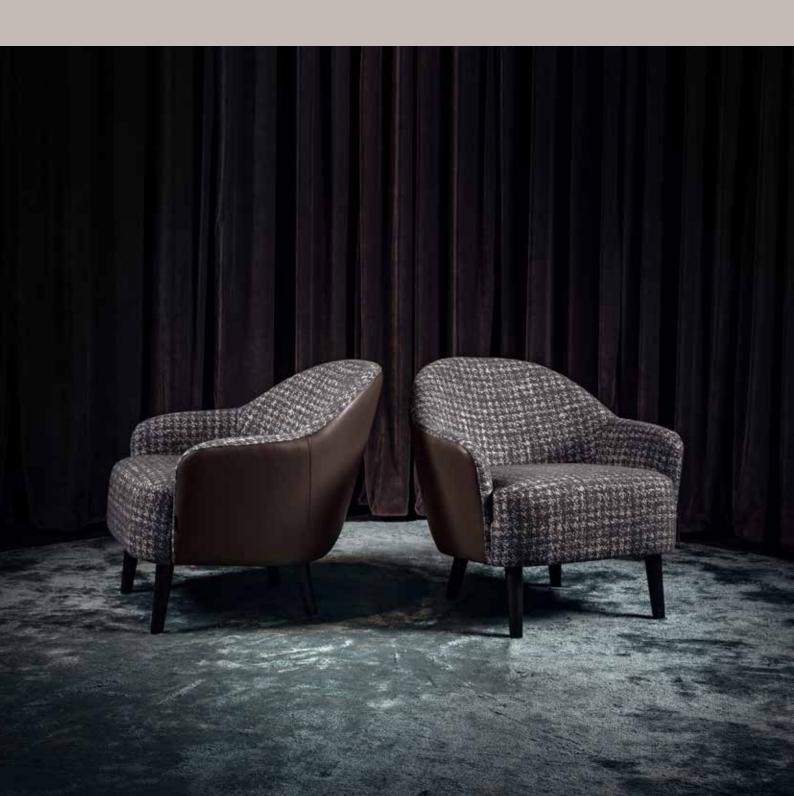

#### Crown

Drawing its inspiration from the armchairs that decorated the exclusive English clubs and country houses of gone by century. Crown is an armchair characterised the studs decorating the armrests and seatback with pullings; all elements handmade with a lot of attention to detail.

Wooden legs available in 10 different colours.