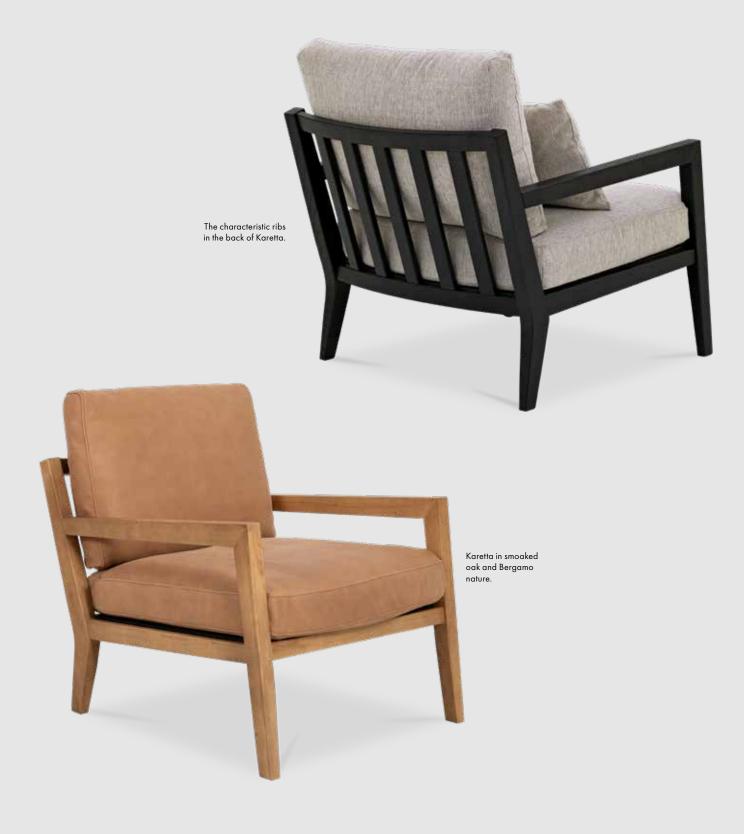

#### Karetta

Inspired by the '50s and '60s Scandinavian furniture designs, Karetta combines an elegant look with comfort needed for good moments of rest and leisure. Now also available in gorgeous smoked oak, a both durable and very stylish material. Other available colours are black, white and laqcuered oak.