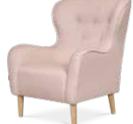

#### Pierre

This is our take on a classic wing chair. With its pure and iconic design, Pierre is a timeless piece of furniture with that little extra self-confidence. The armchair fits nicely both as a solo standing item or together with a sofa.

The piping on Pierre highlights its contours.

Pluto in Eros mole and black wooden legs.