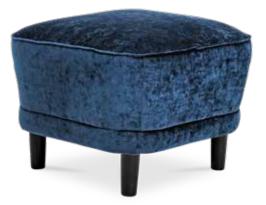

#### Pierre

This is our take on a classic wing chair. With its pure and iconic design, Pierre is a timeless piece of furniture with that little extra self-confidence. The armchair fits nicely both as a solo standing item or together with a sofa.