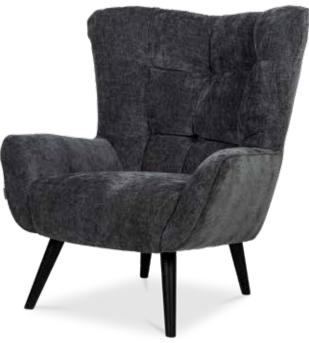

## Jolyn

Trendy armchair Jolyn does not compromise on comfort or seating space. You'll sit like you're wrapped in feathers, with a super soft and spacious inside that's framed by a sleek and solid shell on the outside. The inner and outer materials of Jolyn can be ordered with contrasting options to create a more dramatic look. The arm-chair's generous size makes it a joy to find your most comfortable sitting position, casually tossing your legs over the armrest or leaning into the high back.