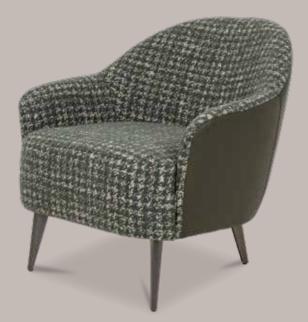

#### Crown

Drawing its inspiration from the armchairs that decorated the exclusive English clubs and country houses of gone by century. Crown is an armchair characterised the studs decorating the armrests and seatback with pullings; all elements handmade with a lot of attention to detail.

Wooden legs available in 10 different colours.