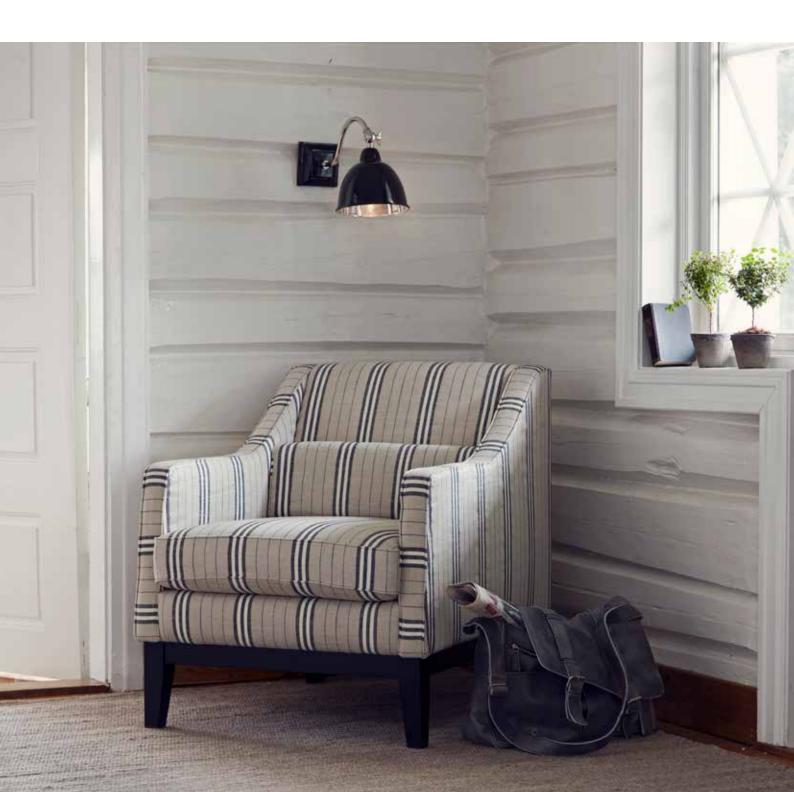

## Bowery

Bowery is inspired by the pure iconic lines found in many of the Danish classics from the sixties. Natural materials and elegant lines truly make it an eye catcher. Paired with the optional footstool – it will probably become the favourite spot in your home.