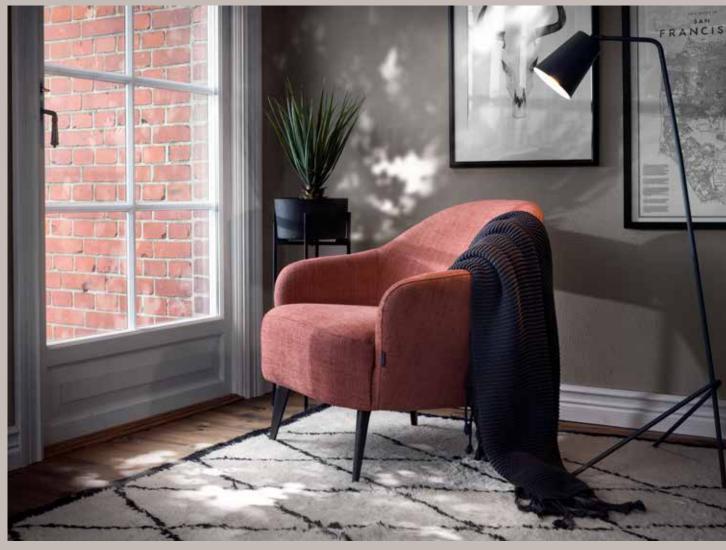

## Paloma

A contemporary armchair with rounded lines and a retro touch which can be dialled up or down, depending on if you go for the metal or wooden legs. Create your own personal look with colours – especially trendy this season is to go for a boucle fabric.

Paloma in Matiss peach.

Paloma with black wooden legs and Rossini mustard.