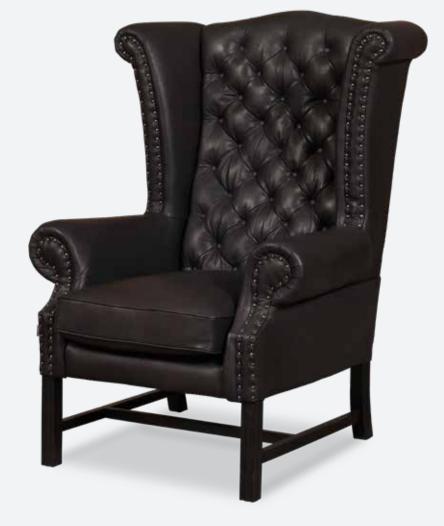

#### Pierre

This is our take on a classic wing chair. With its pure and iconic design, Pierre is a timeless piece of furniture with that little extra self-confidence. The armchair fits nicely both as a solo standing item or together with a sofa.

The piping on Pierre highlights its contours.

Pluto in Eros mole and black wooden legs.