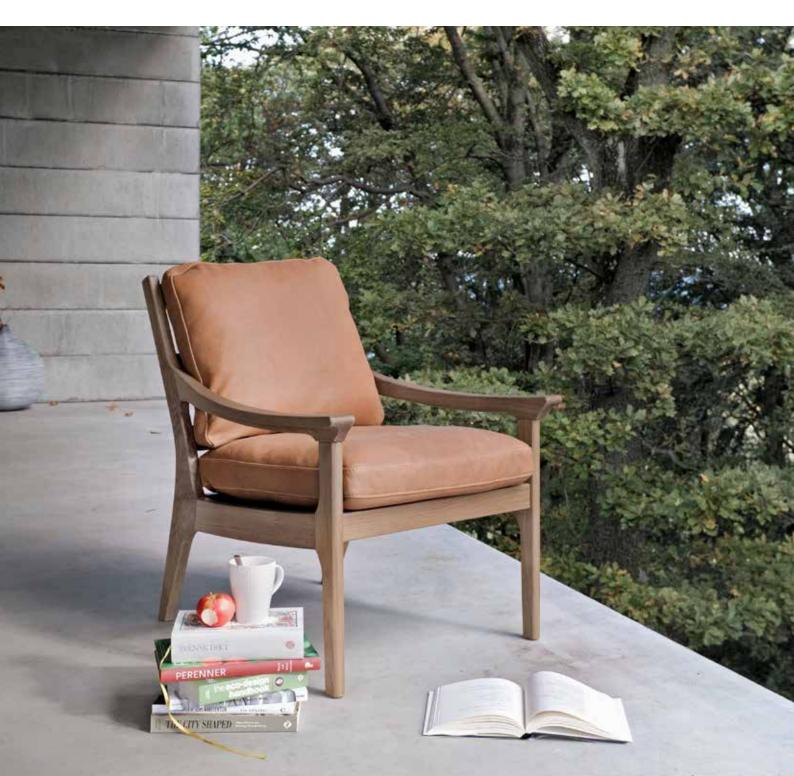

# Revir

Revir is a contemporary armchair with flowing lines and a retro touch. Since it is made from wood, it will make each piece unique in grain and tone. The seat and back can be customised from our wide range of leathers and fabrics. Choose leather for a classic look or maybe fabric for a more relaxed expression.