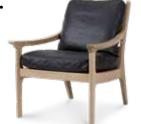

## Bowery

Bowery is inspired by the pure iconic lines found in many of the Danish classics from the sixties. Natural materials and elegant lines truly make it an eye catcher. Paired with the optional footstool – it will probably become the favourite spot in your home.