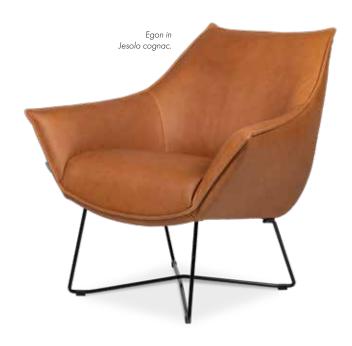

## Egon

The cool, stylish lounge chair that never compromises on comfort – this really sums up our armchair Egon. Decor stitching on the edges add plenty of character to this beautifully relaxing armchair.