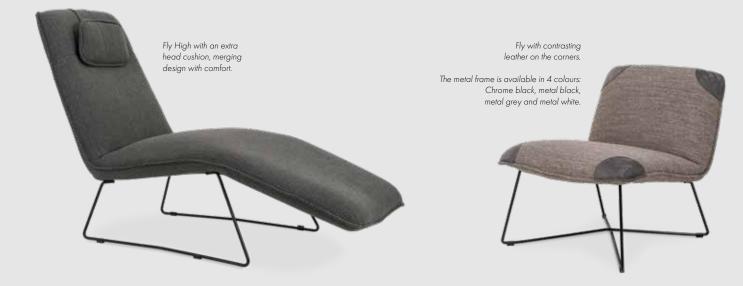

## Fly

Our modern lounge chair. The seat can be ordered in both fabric and leather. Ordered in fabric the edges of the chair, the ears, can be ordered in a contrasting leather to give an option to create your own look and feel. Fly can be ordered in our wide range of leathers and fabric – and in turn can be a real style statement or just a relaxing lounge chair.