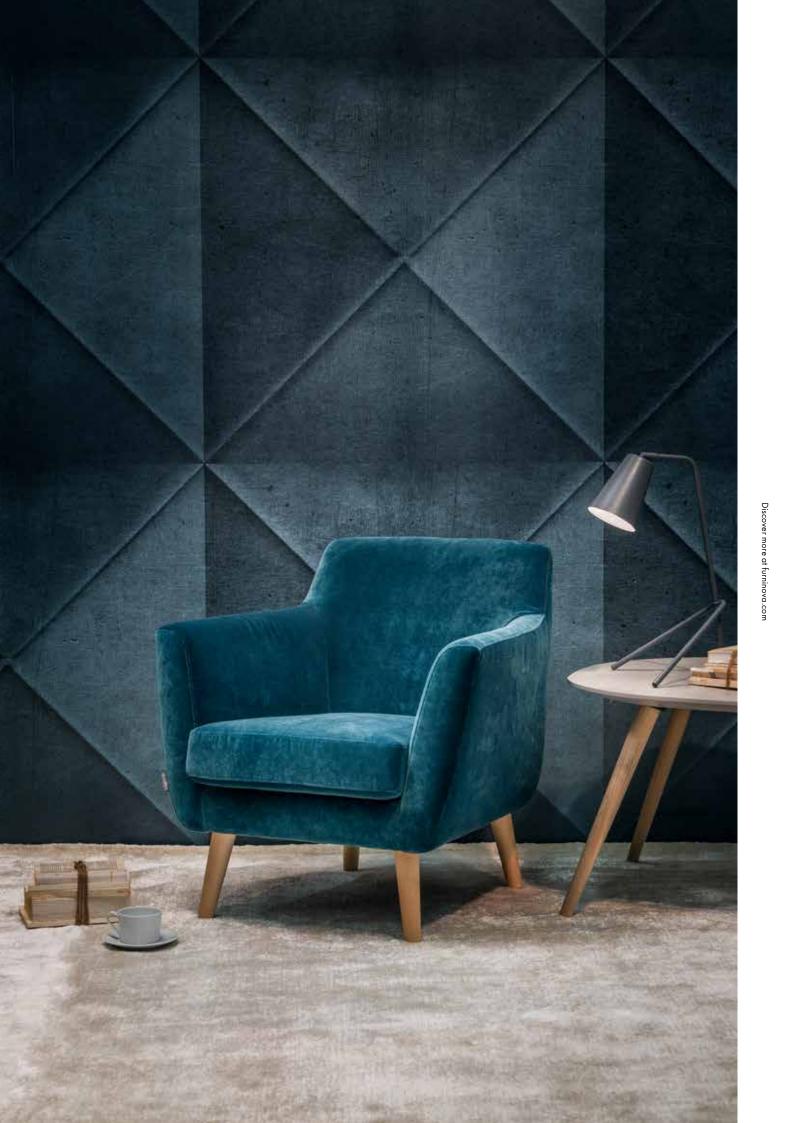

## Bowery

Bowery is inspired by the pure iconic lines found in many of the Danish classics from the sixties. Natural materials and elegant lines truly make it an eye catcher. Paired with the optional footstool – it will probably become the favourite spot in your home.