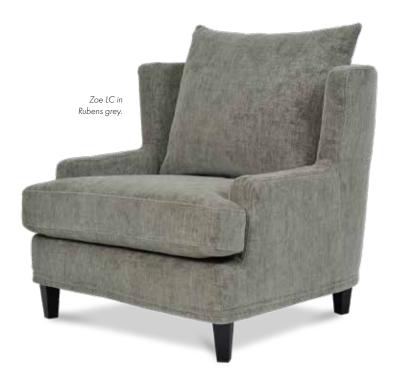

# Zoe

Zoe is a generous, well-balanced armchair featuring a slightly curved backrest integrated with the armrests. This model, with its distinct lines, offers anyone a supportive, enveloping comfort. Available as both a fixed and a loose cover model.