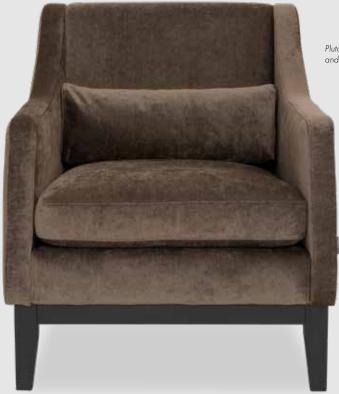

# Pluto

Placed on a solid wooden frame that is available in 10 different colours. Pluto has the classic quality of a quality armchair that can be at the centre of attention or possess a dialled back and relaxed atmosphere. By selecting it in a fixed or loose cover from our wide range of fabrics and leathers, you create its character.