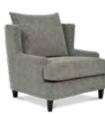

#### Pierre

This is our take on a classic wing chair. With its pure and iconic design, Pierre is a timeless piece of furniture with that little extra self-confidence. The armchair fits nicely both as a solo standing item or together with a sofa.

The piping on Pierre highlights its contours.

Pluto in Eros mole and black wooden legs.