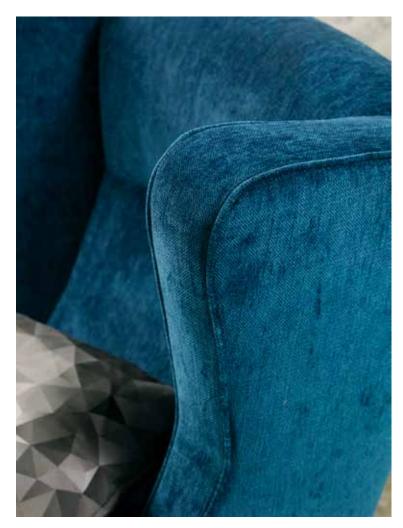

#### Pierre

This is our take on a classic wing chair. With its pure and iconic design, Pierre is a timeless piece of furniture with that little extra self-confidence. The armchair fits nicely both as a solo standing item or together with a sofa.

The piping on Pierre highlights its contours.

Pluto in Eros mole and black wooden legs.