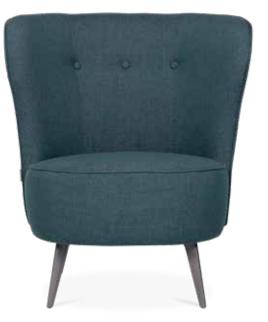

Ellen in Evita snow.

## Ellen

A retro inspired curved feminine armchair with a twist. Sweeping lines and lots of beautiful details such as buttons in the back and creases on the armrest make this a delightful part of any room in your home.