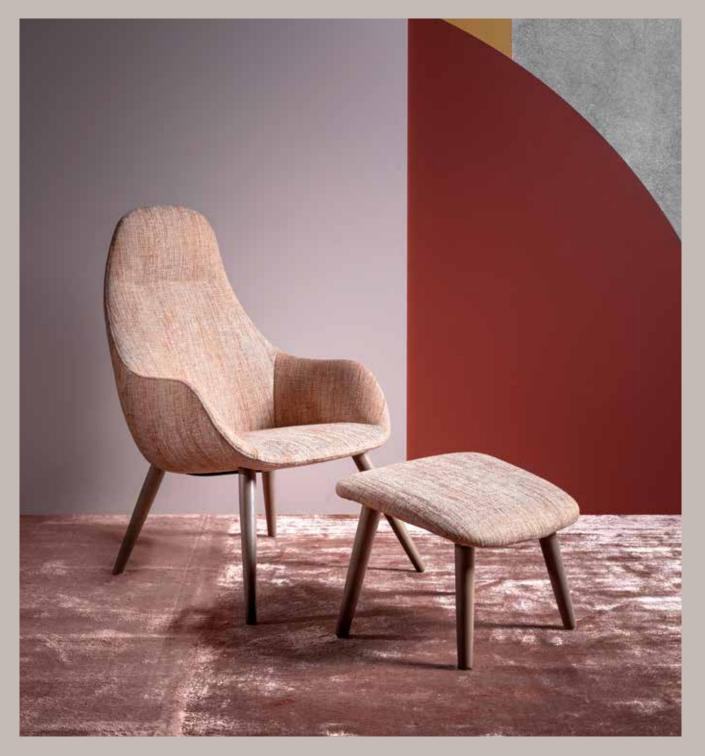

## Oline

Fully curved on all sides, giving off a relaxed retro vibe. It can be ordered with or without the additional footstool in a wide range of handpicked upholstery options. Oline is an ideal proposition for people who value a classic style without wanting to lose out on modern comfort, as Oline combines this all in one armchair.