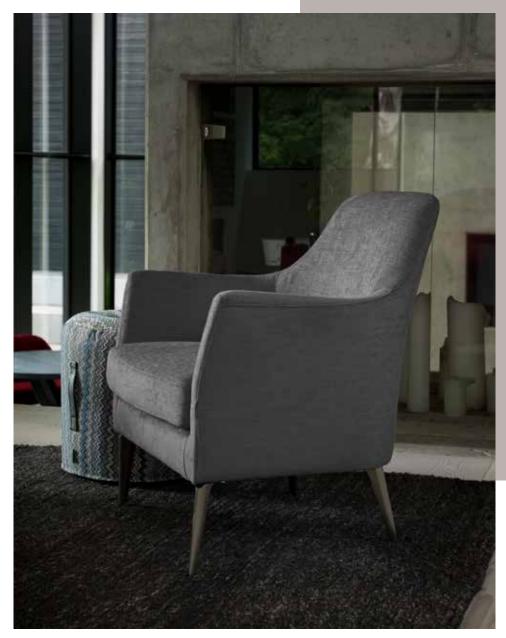

#### Dione

Dione has a timeless design with a softly curved armrest that connects the seat and back. The armchair is available in our wide range of handpicked leathers and fabrics; these can be used to call attention to or make the armchair more subtle. All according to your requirements.

Dione is available in both fabric and leather upholstery.

Egon with decor stitching in Eros seagrass.