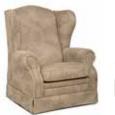

#### Crown

Drawing its inspiration from the armchairs that decorated the exclusive English clubs and country houses of gone by century. Crown is an armchair characterised the studs decorating the armrests and seatback with pullings; all elements handmade with a lot of attention to detail.

Wooden legs available in 10 different colours.