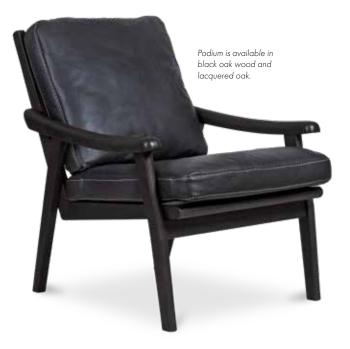

# Podium

The Podium armchair was designed with a nod to the iconic Scandinavian designs of the 50ies - but unlike many older designs, we also added options to let you express your individuality. Podium is an elegant and comfortable armchair in solid oak that fits in many contexts, as a single armchair or as a complement to a sofa group.

Footstool

Podium Special is available with a brace in the back as an extra design feature.