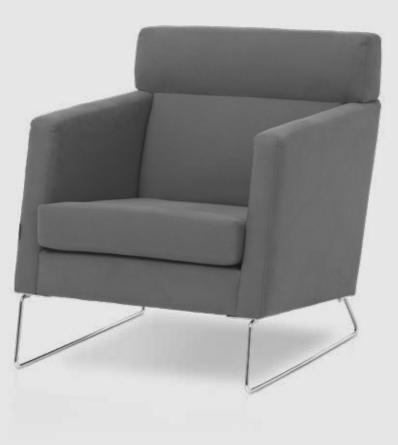

The metal legs on Degano are available in a range of finishes. Chrome, chrome black, metal black, metal grey and metal white.

## Degano

Degano's design is made of simple geometric shapes softened by the curves in the padded frame. Placed on slender metal legs that are available in a range of finishes, Degano is truly an armchair that is configured to suit a multitude of spaces.