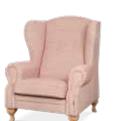

#### Pierre

This is our take on a classic wing chair. With its pure and iconic design, Pierre is a timeless piece of furniture with that little extra self-confidence. The armchair fits nicely both as a solo standing item or together with a sofa.

The piping on Pierre highlights its contours.

Pluto in Eros mole and black wooden legs.