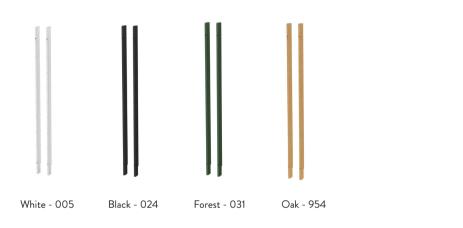

The uprights of Bridge are available in many colours and wood structure. The shelves, made of painted mdf, are also available in different colours and lengths which makes the system versatile. Just as simple as exciting – Bridge suites any living room, dining room, kitchen or bedroom. Decide the size and impress with a full wall or give the smaller space some love with a designer shelf. Bridge is the perfect shelf for any interior enthusiast.

## **4103 Upright 3-p** H:190 x W:2,5 x D:9 cm

White - 005 Black - 024 Forest - 031 Oak - 954