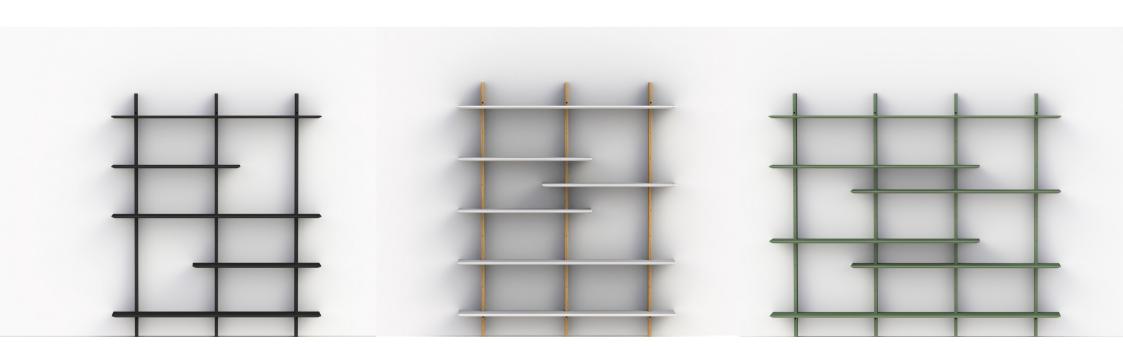

**Bridge** shelving system is carefully crafted and built from the idea of the creative human. With Bridge you can easily turn your wall in to an interior design element. Make your own personal designer statement and show who you are. Bridge has plenty of room for all your beloved things so put your treasures together.

The uprights of Bridge are available in many colours and wood structure. The shelves, made of painted mdf, are also available in different colours and lengths which makes the system versatile. Just as simple as exciting – Bridge suites any living room, dining room, kitchen or bedroom. Decide the size and impress with a full wall or give the smaller space some love with a designer shelf. Bridge is the perfect shelf for any interior enthusiast.