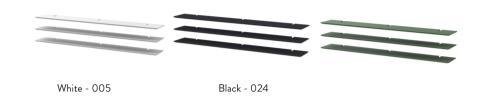

## **4122 Shelf 2-p** H:2 x W:162 x D:25 cm

## **4112 Shelf 2-p** H:2 x W:99 x D:25 cm

## **4113 Shelf 3-p** H:2 x W:99 x D:25 cm