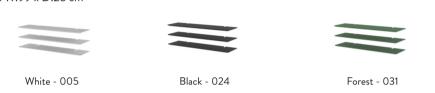

## **4102 Upright 2-p** H:190 x W:2,5 x D:9 cm

## **4103 Upright 3-p** H:190 x W:2,5 x D:9 cm

White - 005 Black - 024 Forest - 031 Oak - 954