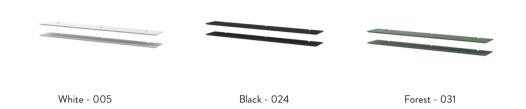

# **4133 Shelf 3-p** H:2 x W:224 x D:25 cm

Black - 024

#### 4123 Shelf 3-p

White - 005

H:2 x W:162 x D:25 cm