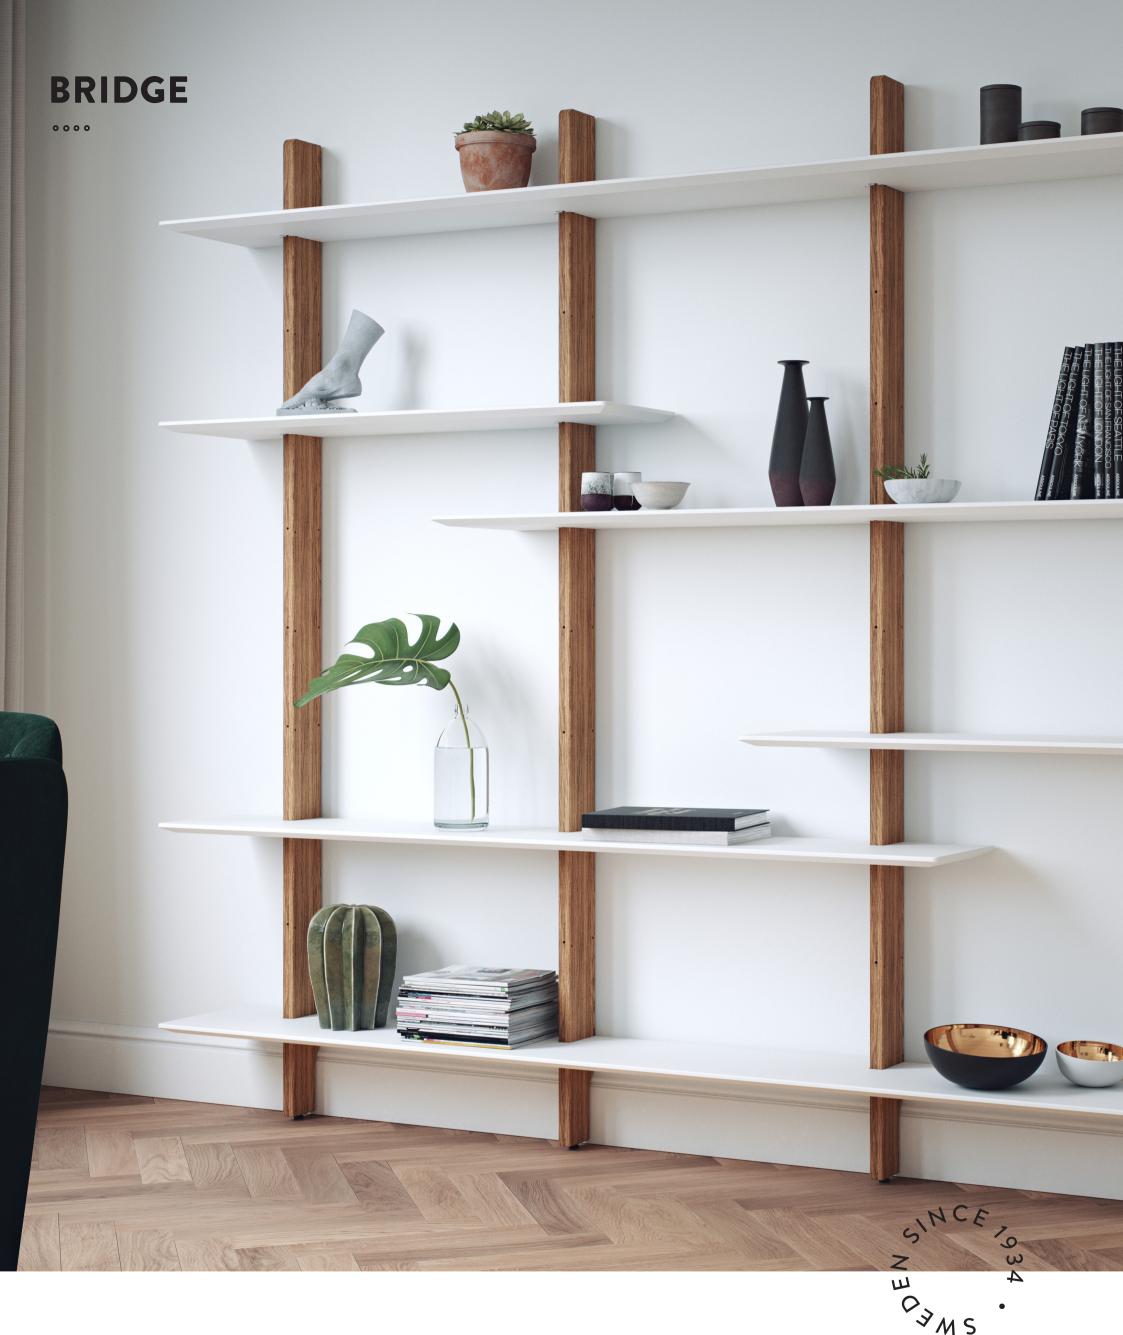

**Bridge** shelving system is carefully crafted and built from the idea of the creative human. With Bridge you can easily turn your wall in to an interior design element. Make your own personal designer statement and show who you are. Bridge has plenty of room for all your beloved things so put your treasures together.

The uprights of Bridge are available in many colours and wood structure. The shelves, made of painted mdf, are also available in different colours and lengths which makes the system versatile. Just as simple as exciting – Bridge suites any living room, dining room, kitchen or bedroom. Decide the size and impress with a full wall or give the smaller space some love with a designer shelf. Bridge is the perfect shelf for any interior enthusiast.

#### **BRIDGE**

0000