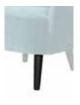

# Paloma

A sleek curve ties Paloma's armrest and backrest together, creating the silhouette of a modern classic. Available as a 4, 3 or 2-seater with one continuous seat cushion. Paloma stands on either metal or wooden legs and can be ordered in our wide range of upholstery.

This is the original design to our new range of Paloma sofas - a contemporary looking armchair with rounded lines and a slight retro touch. Palomas' look and feel can be perceived very differently by opting for metal or wooden legs or upholstered mixed combinations. The armchair's inner and outer sides can be ordered with contrasting upholstery to create a more exciting look. Chose your personal expression with colours – incredibly trendy this season is to go for a boucle fabric.