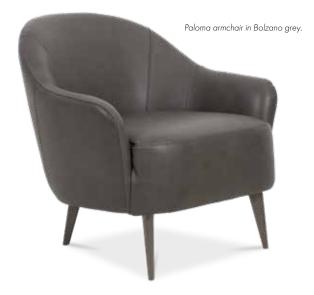

This is the original design to our new range of Paloma sofas - a contemporary looking armchair with rounded lines and a slight retro touch. Palomas' look and feel can be perceived very differently by opting for metal or wooden legs or upholstered mixed combinations. The armchair's inner and outer sides can be ordered with contrasting upholstery to create a more exciting look. Chose your personal expression with colours – incredibly trendy this season is to go for a boucle fabric.