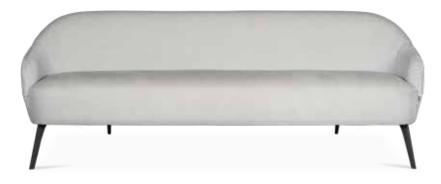

# Paloma

A sleek curve ties Paloma's armrest and backrest together, creating the silhouette of a modern classic. Available as a 4, 3 or 2-seater with one continuous seat cushion. Paloma stands on either metal or wooden legs and can be ordered in our wide range of upholstery.

### Modules

**4-Seater** 228 x 76 x 75 cm

**3-Seater** 198 x 76 x 75 cm

**2-Seater** 168 x 76 x 75 cm

**Armchair** 73 x 76 x 72 cm

Armchair Mix 73 x 76 x 72 cm