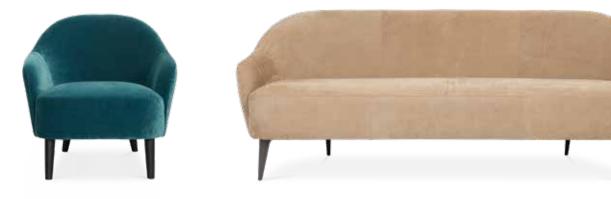

This is the original design to our new range of Paloma sofas - a contemporary looking armchair with rounded lines and a slight retro touch. Palomas' look and feel can be perceived very differently by opting for metal or wooden legs or upholstered mixed combinations. The armchair's inner and outer sides can be ordered with contrasting upholstery to create a more exciting look. Chose your personal expression with colours – incredibly trendy this season is to go for a boucle fabric.