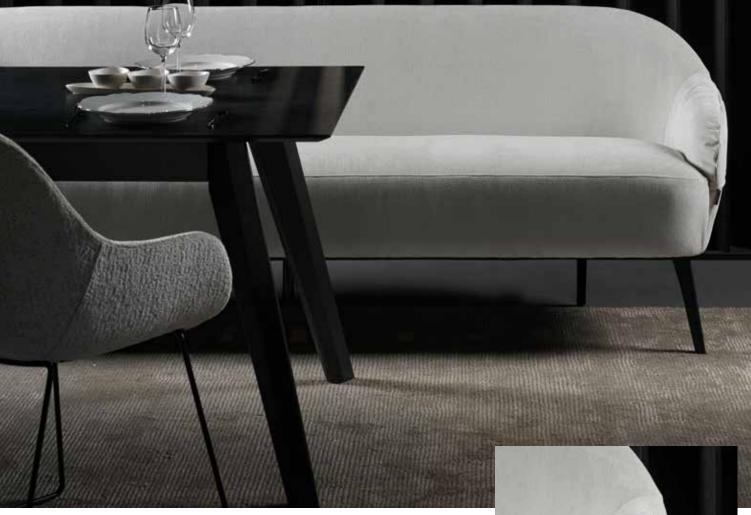

# Paloma

A sleek curve ties Paloma's armrest and backrest together, creating the silhouette of a modern classic. Available as a 4, 3 or 2-seater with one continuous seat cushion. Paloma stands on either metal or wooden legs and can be ordered in our wide range of upholstery.