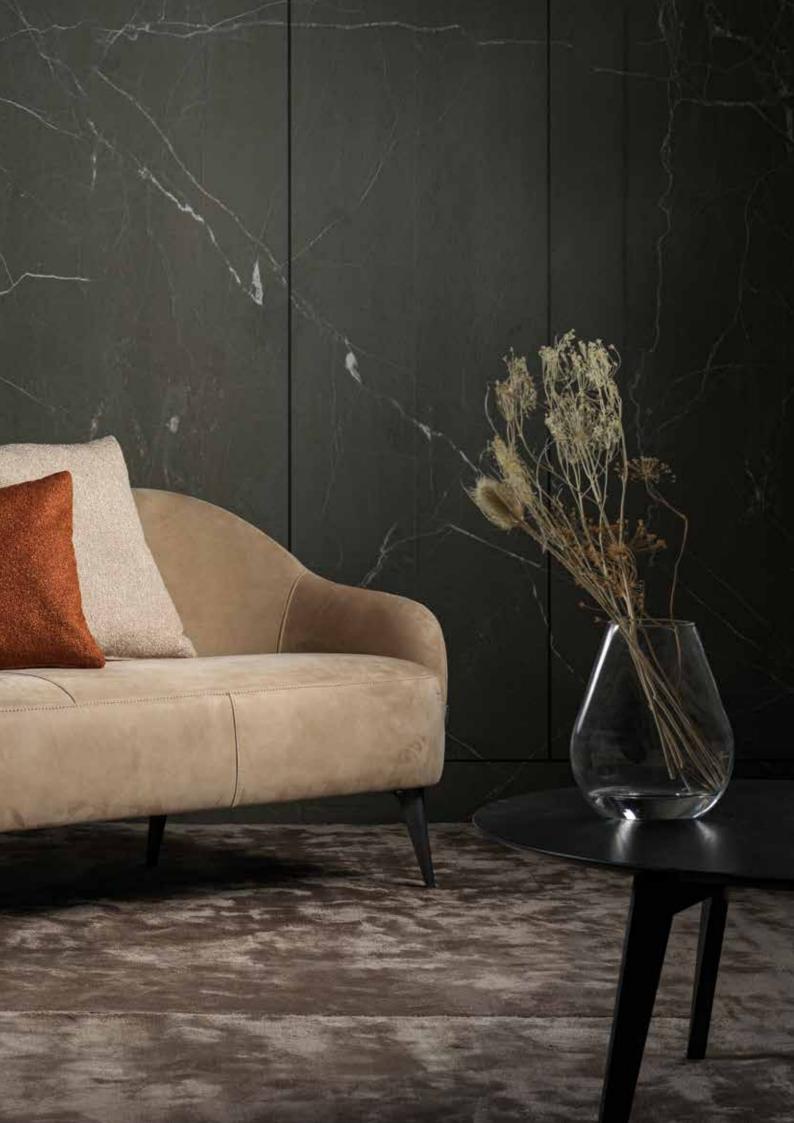

# Paloma

A sleek curve ties Paloma's armrest and backrest together, creating the silhouette of a modern classic. Available as a 4, 3 or 2-seater with one continuous seat cushion. Paloma stands on either metal or wooden legs and can be ordered in our wide range of upholstery.

### Modules

**4-Seater** 228 x 76 x 75 cm

**3-Seater** 198 x 76 x 75 cm

**2-Seater** 168 x 76 x 75 cm

**Armchair** 73 x 76 x 72 cm

Armchair Mix 73 x 76 x 72 cm