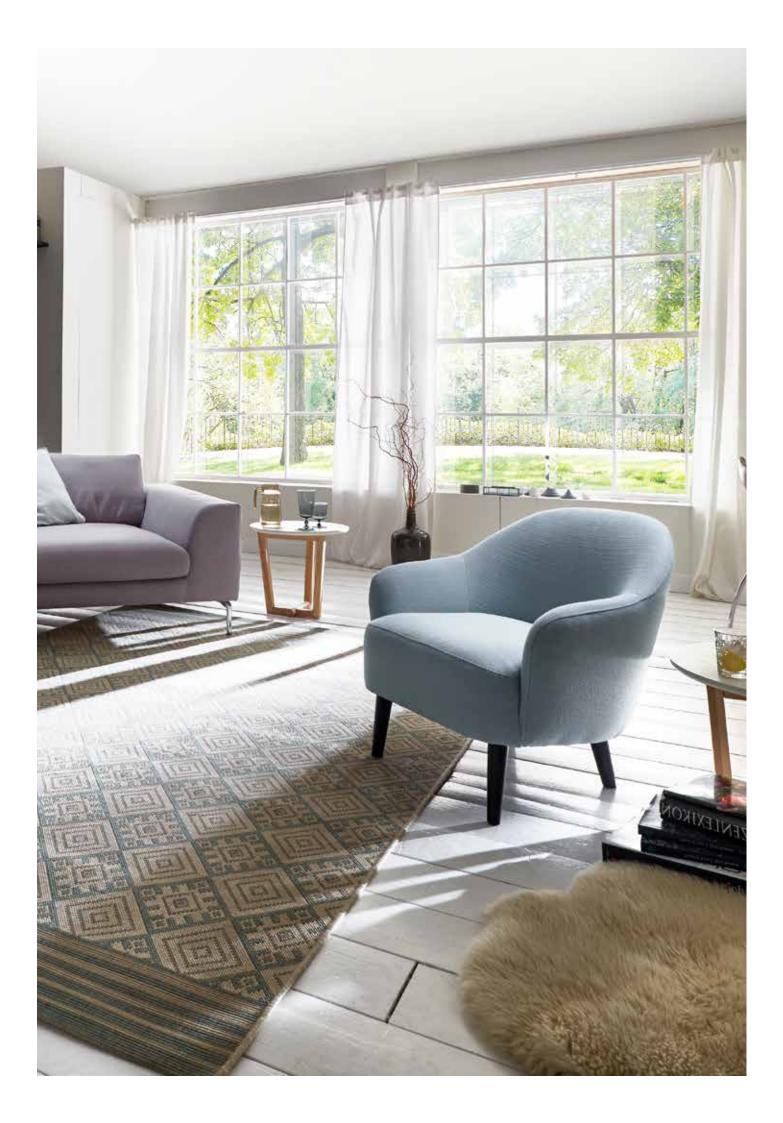

This is the original design to our new range of Paloma sofas - a contemporary looking armchair with rounded lines and a slight retro touch. Palomas' look and feel can be perceived very differently by opting for metal or wooden legs or upholstered mixed combinations. The armchair's inner and outer sides can be ordered with contrasting upholstery to create a more exciting look. Chose your personal expression with colours – incredibly trendy this season is to go for a boucle fabric.