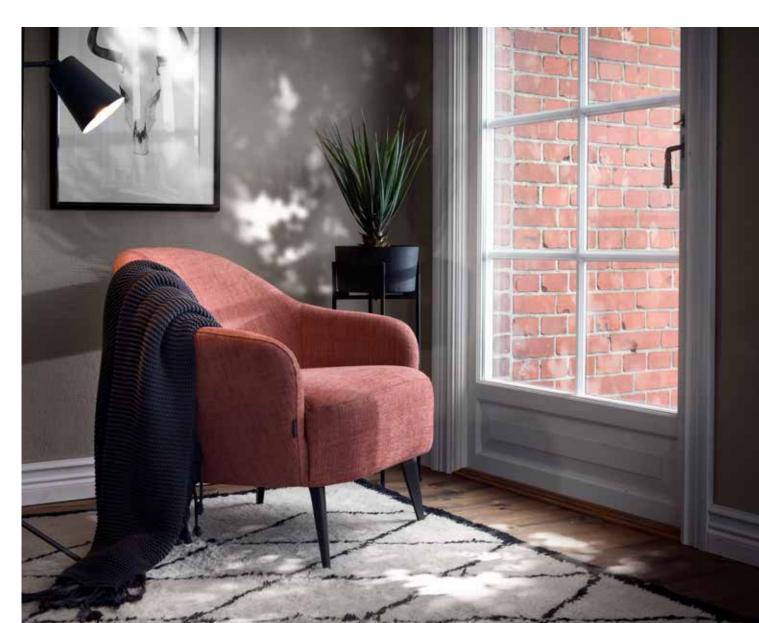

This is the original design to our new range of Paloma sofas - a contemporary looking armchair with rounded lines and a slight retro touch. Palomas' look and feel can be perceived very differently by opting for metal or wooden legs or upholstered mixed combinations. The armchair's inner and outer sides can be ordered with contrasting upholstery to create a more exciting look. Chose your personal expression with colours – incredibly trendy this season is to go for a boucle fabric.