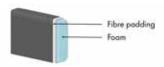

#### Foam Firm - C1

Seat Cushion The seat cushion consists of elastic cut cold foam covered with fibre padding.

#### Back Cushion The inner core is cold foam covered with fibre padding.