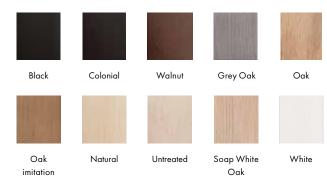

## Legs

Paloma Wood 20 cm (Back: 16 cm)

PalomaPalomaChrome blackWoodbrushed, 20 cm25 cm(Back: 16 cm)(Back: 23 cm)

Paloma Chrome black brushed, 27 cm (Back: 25 cm)

#### Wooden leg colors

We observed that most dining sofas had straighter lines and felt Paloma's rounded shapes would be a more graceful option for your dining room. The dining sofa comes with an optional armrest cover to protect it from daily use and dirty dinner hands.