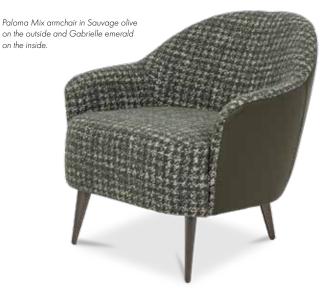

This is the original design to our new range of Paloma sofas - a contemporary looking armchair with rounded lines and a slight retro touch. Palomas' look and feel can be perceived very differently by opting for metal or wooden legs or upholstered mixed combinations. The armchair's inner and outer sides can be ordered with contrasting upholstery to create a more exciting look. Chose your personal expression with colours – incredibly trendy this season is to go for a boucle fabric.