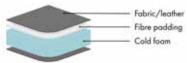

#### Foam Firm - C1

Seat Cushion The seat cushion consists of elastic cut cold foam covered with fibre padding.

#### Back Cushion The inner core is cold foam covered with fibre padding.