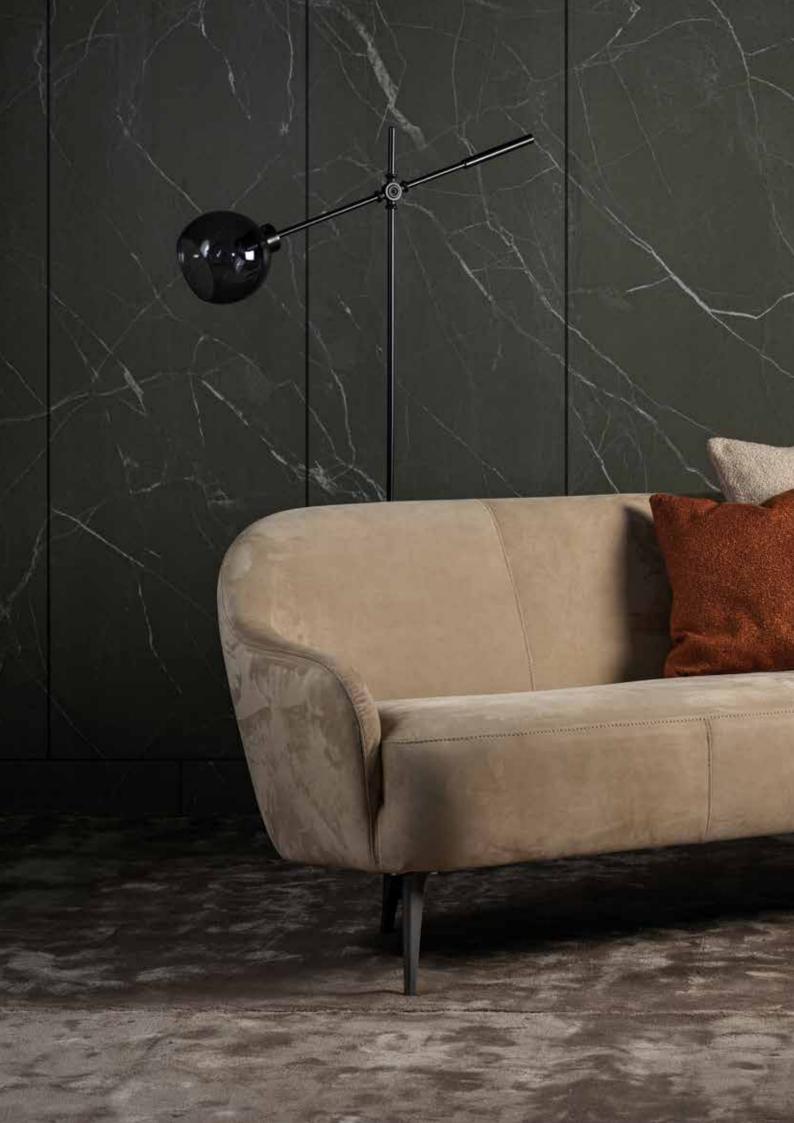

# Paloma

A sleek curve ties Paloma's armrest and backrest together, creating the silhouette of a modern classic. Available as a 4, 3 or 2-seater with one continuous seat cushion. Paloma stands on either metal or wooden legs and can be ordered in our wide range of upholstery.

### Modules

**4-Seater** 228 x 76 x 75 cm

**3-Seater** 198 x 76 x 75 cm

**2-Seater** 168 x 76 x 75 cm

**Armchair** 73 x 76 x 72 cm

Armchair Mix 73 x 76 x 72 cm