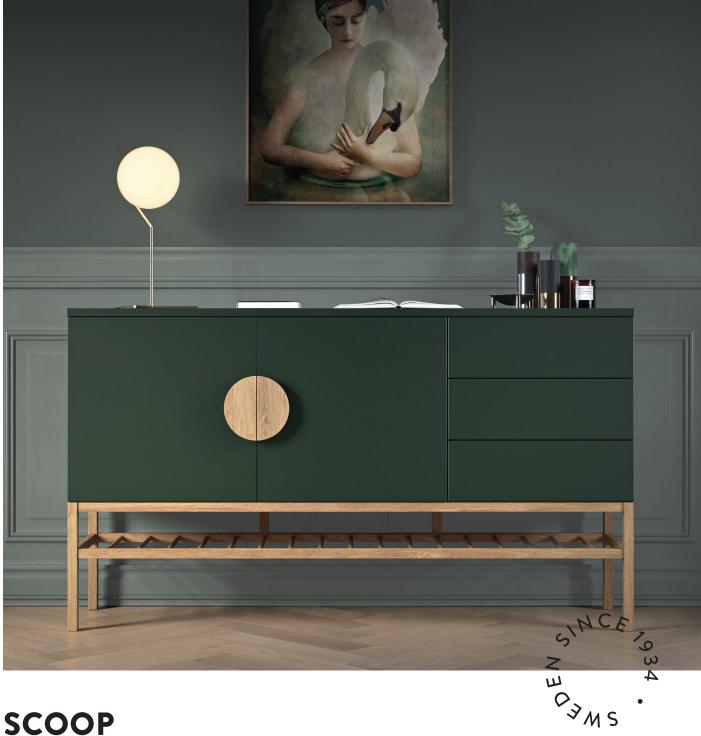

### **EXCEPTIONAL DESIGN AND QUALITY**

Exceptional Tenzo design and quality - Scoop is an exclusive furniture collection for the contemporary home. Scandinavian design expression and thoughtful use of mixed materials bring harmony to the living room. The warm tones of the solid oiled oak details and a smooth, durable lacquered finish exudes the timeless Nordic touch that Tenzo is known for.

Scoop provides functional storage space with its circular oak handles as the focal point. The Scoop collection exudes a distinct form and presence to make a visual impact in your living room.