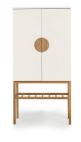

#### **TENZO COLOUR NO.**

605 SOFT WHITE/OAK

631 FOREST GREEN/OAK

666 SHADOW BLACK/OAK

# **7102 Highboard 2D** W:80 x D:37 x H:160 cm

Soft white/Oak - 605

Forest green/Oak - 631

Shadow black/Oak - 666