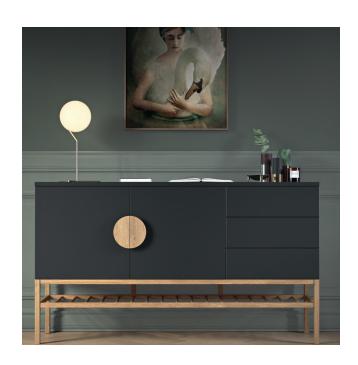

### Good storage

The furniture in the Scoop collection offers a lot of storage, making this a good choice of livingroom furniture.

# **7105 Sideboard 2D 3Dr** W:176 x D:43 x H:101,5 cm

Soft white/Oak - 605

Forest green/Oak - 631

Shadow black/Oak - 666

E Tenzo AB
P.O. Box 93, SE-333 22 Smålandsstenar, Sweden
+46 371 347 50, info@tenzo.se, www.tenzo.se

### **EXCEPTIONAL DESIGN AND QUALITY**

Exceptional Tenzo design and quality - Scoop is an exclusive furniture collection for the contemporary home. Scandinavian design expression and thoughtful use of mixed materials bring harmony to the living room. The warm tones of the solid oiled oak details and a smooth, durable lacquered finish exudes the timeless Nordic touch that Tenzo is known for.

Scoop provides functional storage space with its circular oak handles as the focal point. The Scoop collection exudes a distinct form and presence to make a visual impact in your living room.