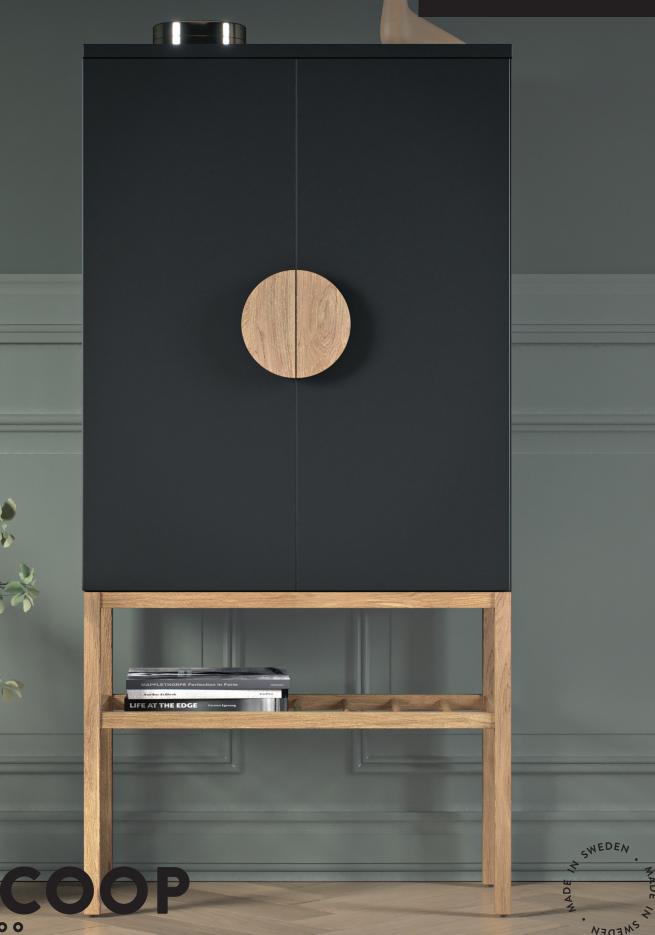

#### Scandinavian design

This range has an exclusive design with solid oiled oak handles as a unique focal point.

### Good storage

The furniture in the Scoop collection offers a lot of storage, making this a good choice of livingroom furniture.

#### **MATERIAL**

Lacquered mdf and lacquered chipboard. Legs and handles of solid oiled oak.

FSC®-certifie

### **EXCEPTIONAL DESIGN AND QUALITY**

Exceptional Tenzo design and quality - Scoop is an exclusive furniture collection for the contemporary home. Scandinavian design expression and thoughtful use of mixed materials bring harmony to the living room. The warm tones of the solid oiled oak details and a smooth, durable lacquered finish exudes the timeless Nordic touch that Tenzo is known for.

Scoop provides functional storage space with its circular oak handles as the focal point. The Scoop collection exudes a distinct form and presence to make a visual impact in your living room.