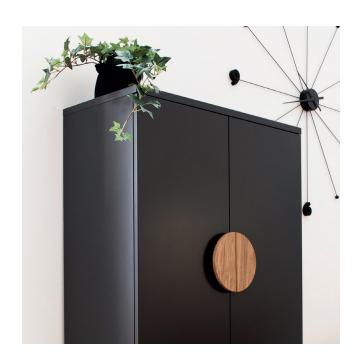

#### Scandinavian design

This range has an exclusive design with solid oiled oak handles as a unique focal point.

### **EXCEPTIONAL DESIGN AND QUALITY**

Exceptional Tenzo design and quality - Scoop is an exclusive furniture collection for the contemporary home. Scandinavian design expression and thoughtful use of mixed materials bring harmony to the living room. The warm tones of the solid oiled oak details and a smooth, durable lacquered finish exudes the timeless Nordic touch that Tenzo is known for.

Scoop provides functional storage space with its circular oak handles as the focal point. The Scoop collection exudes a distinct form and presence to make a visual impact in your living room.