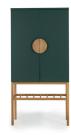

#### **TENZO COLOUR NO.**

605 SOFT WHITE/OAK

631 FOREST GREEN/OAK

666 SHADOW BLACK/OAK

# **7102 Highboard 2D** W:80 x D:37 x H:160 cm

Soft white/Oak - 605

Forest green/Oak - 631

Shadow black/Oak - 666