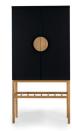

#### **TENZO COLOUR NO.**

605 SOFT WHITE/OAK

631 FOREST GREEN/OAK

666 SHADOW BLACK/OAK

# **7102 Highboard 2D** W:80 x D:37 x H:160 cm

Soft white/Oak - 605

Forest green/Oak - 631

Shadow black/Oak - 666