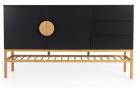

# **7102 Highboard 2D** W:80 x D:37 x H:160 cm

Soft white/Oak - 605

Forest green/Oak - 631

Shadow black/Oak - 666

# **7105 Sideboard 2D 3Dr** W:176 x D:43 x H:101,5 cm

Soft white/Oak - 605

Forest green/Oak - 631

Shadow black/Oak - 666

E Tenzo AB
P.O. Box 93, SE-333 22 Smålandsstenar, Sweden
+46 371 347 50, info@tenzo.se, www.tenzo.se