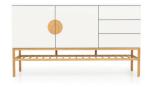

# **7102 Highboard 2D** W:80 x D:37 x H:160 cm

Soft white/Oak - 605

Forest green/Oak - 631

Shadow black/Oak - 666

# **7105 Sideboard 2D 3Dr** W:176 x D:43 x H:101,5 cm

Soft white/Oak - 605

Forest green/Oak - 631

Shadow black/Oak - 666

E Tenzo AB
P.O. Box 93, SE-333 22 Smålandsstenar, Sweden
+46 371 347 50, info@tenzo.se, www.tenzo.se