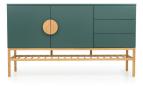

# **7102 Highboard 2D** W:80 x D:37 x H:160 cm

Soft white/Oak - 605

Forest green/Oak - 631

Shadow black/Oak - 666

# **7105 Sideboard 2D 3Dr** W:176 x D:43 x H:101,5 cm

Soft white/Oak - 605

Forest green/Oak - 631

Shadow black/Oak - 666

E Tenzo AB
P.O. Box 93, SE-333 22 Smålandsstenar, Sweden
+46 371 347 50, info@tenzo.se, www.tenzo.se