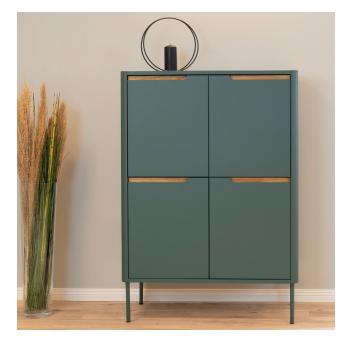

#### Details

Handles carefully crafted and a smoothly integrated oak plate in the drawers and doors are what define this range. The peaceful encounter between two colours and different materials makes these exquisite pieces of furniture a nice addition to every home.

#### High quality

The sides and front are made of lacquered high-quality mdf and the soft-closing drawers are of a durable three-piece model. This furniture is made to last.

#### MATERIAL

Lacquered mdf and chipboard. Solid oiled oak details. Metal leg in the same colour as the furniture.