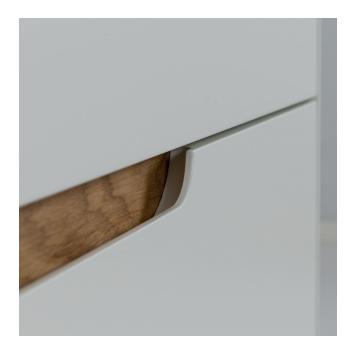

#### Details

Handles carefully crafted and a smoothly integrated oak plate in the drawers and doors are what define this range. The peaceful encounter between two colours and different materials makes these exquisite pieces of furniture a nice addition to every home.

All pieces of Switch furniture are imbued by Scandinavian simplicity with clean and soft lines, making the pieces a statement in your home. The handles are beautifully crafted and carefully milled to match the warm and smooth embedded oak details. The gently rounded body and the slim metal legs are lacquered in the same shade, creating a perfect unit.