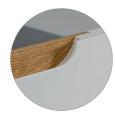

#### Details

Handles carefully crafted and a smoothly integrated oak plate in the drawers and doors are what define this range. The peaceful encounter between two colours and different materials makes these exquisite pieces of furniture a nice addition to every home.

All pieces of Switch furniture are imbued by Scandinavian simplicity with clean and soft lines, making the pieces a statement in your home. The handles are beautifully crafted and carefully milled to match the warm and smooth embedded oak details. The gently rounded body and the slim metal legs are lacquered in the same shade, creating a perfect unit.