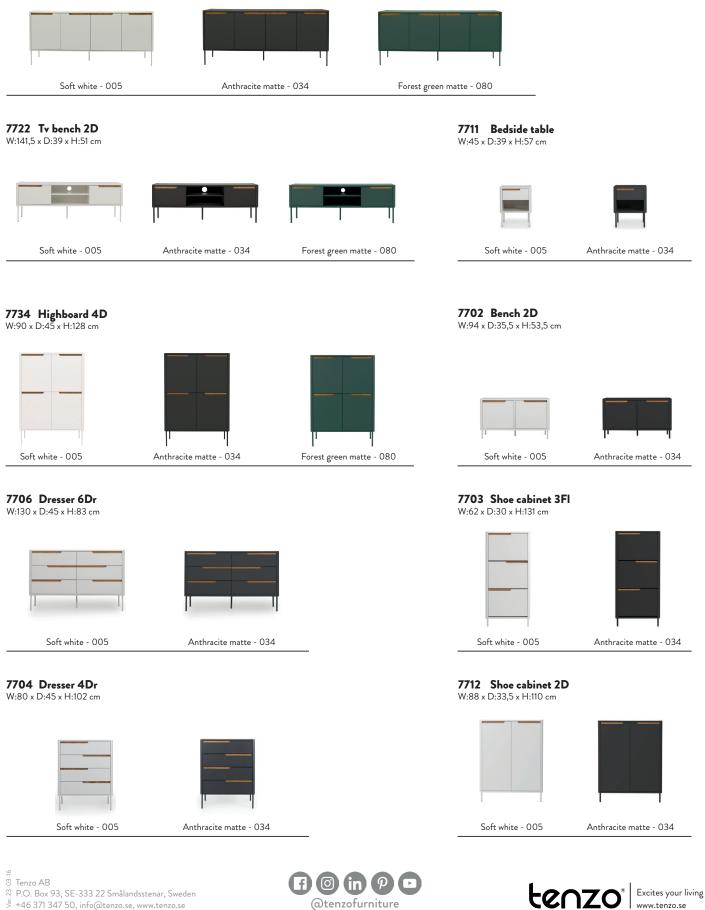

#### TENZO COLOUR NO.

005 SOFT WHITE

034 ANTHRACITE MATTE

**080 FOREST GREEN MATTE** 

### 7724 Sideboard 4D

W:173 x D:45 x H:76 cm

⇒ +46 371 347 50, info@tenzo.se, www.tenzo.se