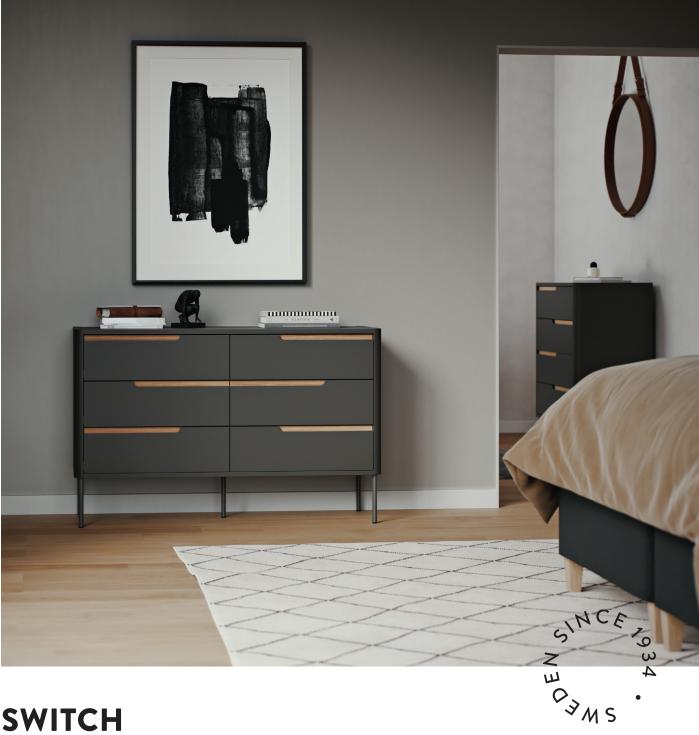

# SWITCH

### SCANDINAVIAN CONTEMPORARY MINIMALISM

Switch is a range of minimalistic designed furniture for the contemporary home. Modern styled furniture in classic shades combined with elegant asymmetrical handles makes this a series of furniture for every home. The furniture will make your room stand out and give your home a classic state-of-the-art look.

All pieces of Switch furniture are imbued by Scandinavian simplicity with clean and soft lines, making the pieces a statement in your home. The handles are beautifully crafted and carefully milled to match the warm and smooth embedded oak details. The gently rounded body and the slim metal legs are lacquered in the same shade, creating a perfect unit.