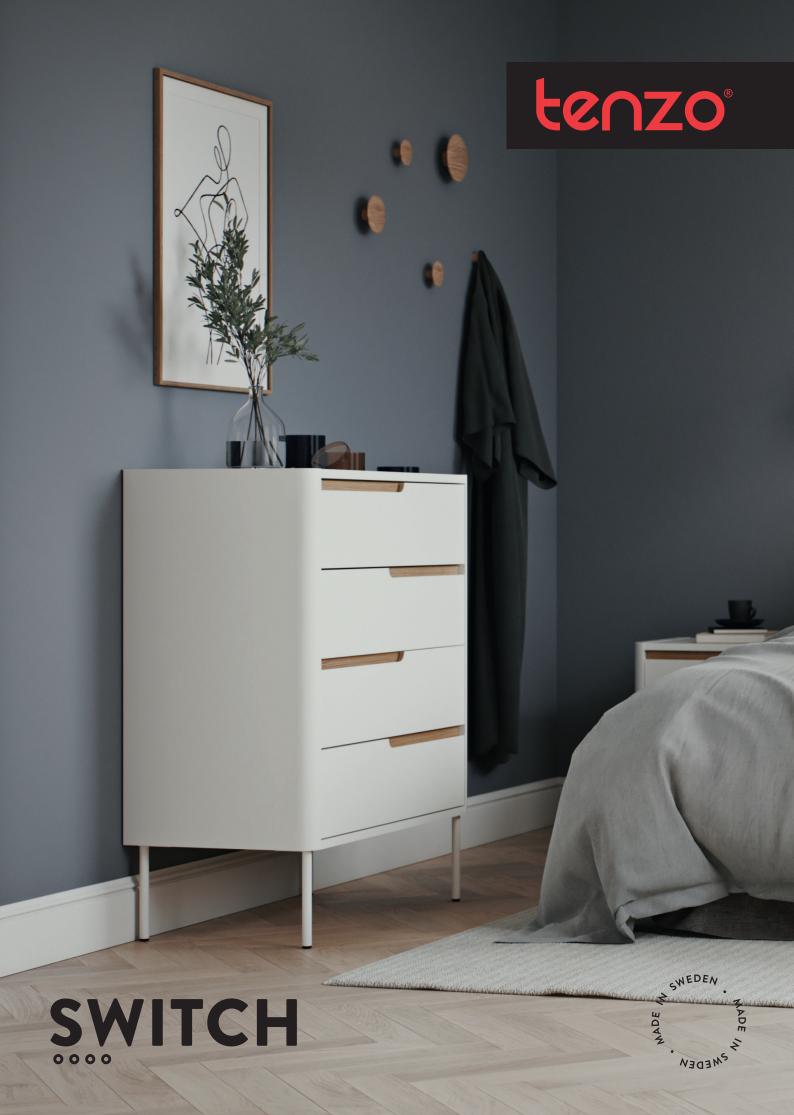

#### Details

Handles carefully crafted and a smoothly integrated oak plate in the drawers and doors are what define this range. The peaceful encounter between two colours and different materials makes these exquisite pieces of furniture a nice addition to every home.

#### MATERIAL

Lacquered mdf and chipboard. Solid oiled oak details. Metal leg in the same colour as the furniture.