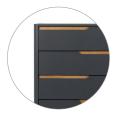

#### High quality

The sides and front are made of lacquered high-quality mdf and the soft-closing drawers are of a durable three-piece model. This furniture is made to last.

#### MATERIAL

Lacquered mdf and chipboard. Solid oiled oak details. Metal leg in the same colour as the furniture.