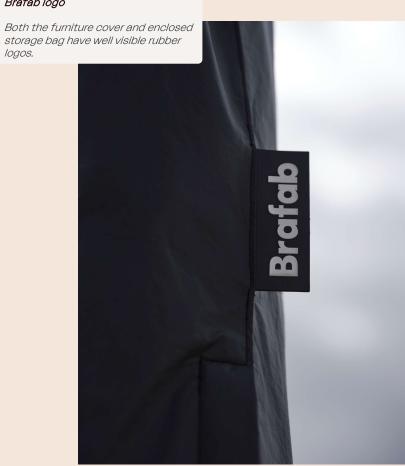

eatures is all Brafab standard - Taped seams, Elastic band in bottom, weather strap is some of the extra something that Brafab brings to the table!

#### Made of TPU with spunlace inside.

TPU material is chosen for its waterproof level, high abrasion resistance and its excellent heat resistance. Spunlace fabric is a versatile material that is strong, durable, and lightweight.





#### Key points

- Waterproof
- Weather straps with a choice of two different heights
- Elastic band in the bottom
- Air pockets to increase the ventilation.
- Soft cloth (Spunlace) on the inside to protect the item
- Tapered sems on the top
- Velcro band on the inside of the cover to be used for attaching a table/sofa leg.
- Storage bag included
- Free from PFAS

### **Cover - Waterproof**



### **Brafab**







All details on the furniture covers are of high quality and are well designed

#### Brafab logo

storage bag have well visible rubber logos.



### FAQ

Will the black colour on the covers fade easily in the sun?

Both covers are made of yarn died fabric which has a good resistance to fading colour in the sun.

Both our Breathable and Waterproof covers are tested after a US standard and has the level of 5 out of 6, which shows that the UV resistance is very high. Will the black colour on the cover increase the heat underneath and increase the grow of mould/fungus more easily?

If the items are covered before the rain and are dry before they are covered, then it will not increase the possibility of growing mould.

The breathable cover keeps the air circulation high which is important in