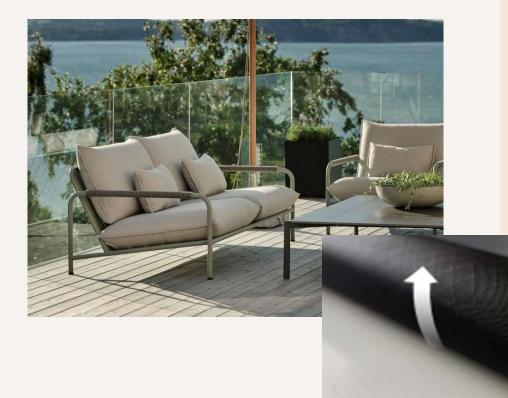

A breathable furniture cover is a therefore a perfect fit for your upholstery furniture and wooden furniture.

#### Light weight and minimal storage space

The material is light weight but at the same time of high endurance. Easy for one person to put on our furniture in bad weather, and easy to take off and takes a small space when stored until next time to use it. No more bulky covers laying around. And the elegant thing is the enclosed storage bag, made like a sailor bag, that is easy to pack down and up the cover and a nice-looking detail when storing the cover.