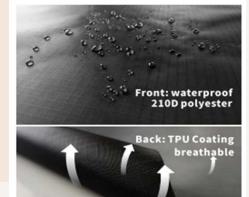

#### All the details for a perfect furniture cover

The material is a waterproof ripstop polyester (201D) with a back of TPU coating that makes the material breathable. The characteristics gives the cover several advantages. Anti-UV, Dust proof, Waterproof, Snow-resistance and breathability is some of them. On top of this Brafab adds the know-how and experience. With this we have added for example weather straps all around the cover, to hold it in place in bad weather.

And of course, we know that the seams are not waterproof, that is why we have added a waterproof taped seam inside, so it becomes just that – Waterproof!

Waterproof taped seams All seams inside are taped , to give it an extra security.