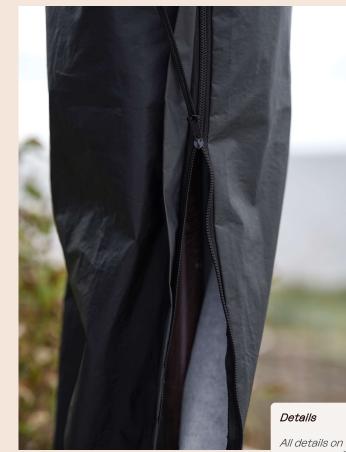

#### All the details for a perfect furniture cover

The material is a waterproof ripstop polyester (201D) with a back of TPU coating that makes the material breathable. The characteristics gives the cover several advantages. Anti-UV, Dust proof, Waterproof, Snow-resistance and breathability is some of them. On top of this Brafab adds the know-how and experience. With this we have added for example weather straps all around the cover, to hold it in place in bad weather.

And of course, we know that the seams are not waterproof, that is why we have added a waterproof taped seam inside, so it becomes just that – Waterproof!

Waterproof taped seams All seams inside are taped , to give it an extra security.