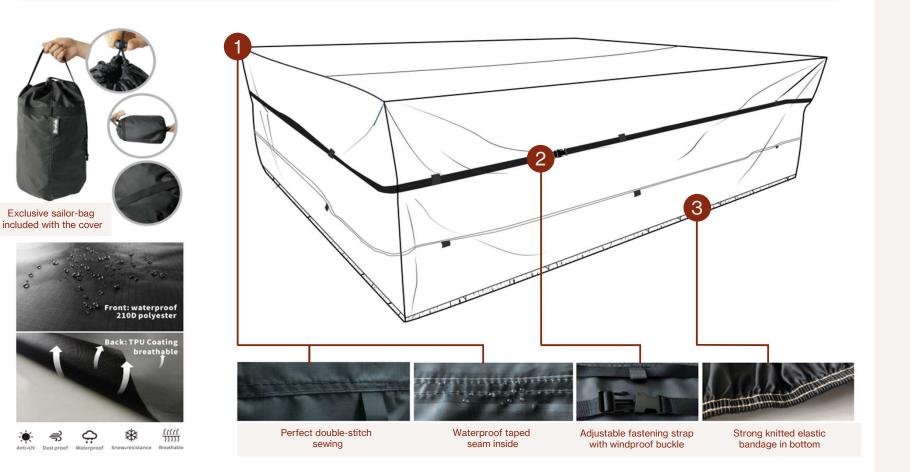

#### Let your furniture catch their breath! -

A cover for your furniture of the best materials. This material breaths and lets moist out and still keeps your furniture dry.

All the features is all Brafab standard - Taped seams, Elastic band in bottom, weather strap is some of the extra something that Brafab brings to the table!

#### Made of TPU coated RIP Stopped breathable polyester.

Most common application for the material is outdoor gear, however, it is also used for example for parachutes, hang gliders, sails or kites.

- RIP stopped breathable polyester material
- Light weight
- When not in use; easy to store into a high quality "sailors' bag"
- Breathable cover is a perfect fit with your upholstery furniture
- UV resistance US standard 5 out of 6 scale, third party tested
- TPU coated inside which will give the cover high water resistance
- Weather straps with a choice of two different heights
- Elastic band in the bottom
- Tapered sems on the top
- Velcro band on the inside of the cover to be used for attaching a table/sofa leg
- Free from PFAS

#### All the details for a perfect furniture cover

The material is a waterproof ripstop polyester (201D) with a back of TPU coating that makes the material breathable. The characteristics gives the cover several advantages. Anti-UV, Dust proof, Waterproof, Snow-resistance and breathability is some of them. On top of this Brafab adds the know-how and experience. With this we have added for example weather straps all around the cover, to hold it in place in bad weather.

And of course, we know that the seams are not waterproof, that is why we have added a waterproof taped seam inside, so it becomes just that – Waterproof!

Waterproof taped seams All seams inside are taped , to give it an extra security.