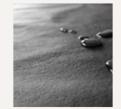

#### Let your furniture stay dry! -

If you really want to keep your furniture dry, this is the cover for you! Total waterproof cover, but with air-pockets to help the ventilation. But keep in mind, this is not for your wooden furniture.

All the features is all Brafab standard - Taped seams, Elastic band in bottom, weather strap is some of the extra something that Brafab brings to the table!

#### Made of TPU with spunlace inside.

TPU material is chosen for its waterproof level, high abrasion resistance and its excellent heat resistance. Spunlace fabric is a versatile material that is strong, durable, and lightweight.

#### Key points

- Waterproof
- Weather straps with a choice of two different heights
- Elastic band in the bottom
- Air pockets to increase the ventilation.
- Soft cloth (Spunlace) on the inside to protect the item
- Tapered sems on the top
- Velcro band on the inside of the cover to be used for attaching a table/sofa leg.
- Storage bag included
- Free from PFAS