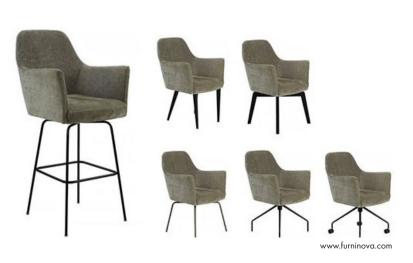

### Configuration

Chair W • D • H\* 60x65x89 cm Seat Height • Seat Depth : 48,5/65/75 x 50 cm 0.25 m³ Weight: 15 kg Legs: 4

Armrestcover (pair)
W • D • H\* 40x40x3 cm
0.01 m³ Weight: 1 kg

\*Note that the dimensions may differ +/-3% depending on upholstery and combination.

### Bar chair

Seatheight: 65 or 75 cm. Bar chair is always with

Wood leg options Fixed or swivel in all colours.

Metal legs Always in black and with swivel.

#### Upholstery

ing options