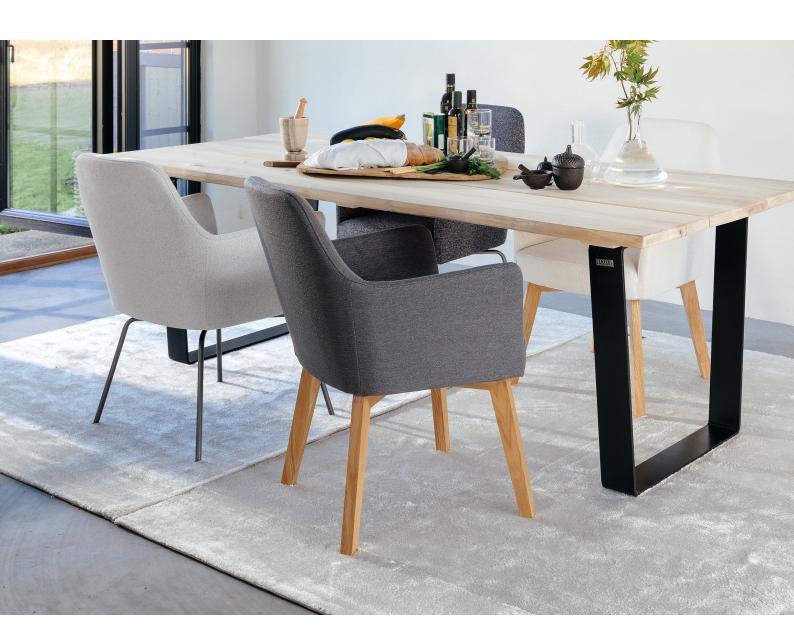

### Configuration

Chair W • D • H\* 60x65x89 cm Seat Height • Seat Depth : 48,5/65/75 x 50 cm 0.25 m³ Weight: 15 kg Legs: 4

Armrestcover (pair)
W • D • H\* 40x40x3 cm
0.01 m³ Weight: 1 kg

\*Note that the dimensions may differ +/-3% depending on upholstery and combination.