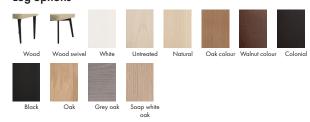

## Liva



# Product information

## Liva

#### **Drawings**

### Configuration



Chair W • D • H\* 60x65x89 cm Seat Height • Seat Depth : 48,5/65/75 x 50 cm 0.25 m³ Weight: 15 kg Legs: 4

Armrestcover (pair)
W • D • H\* 40x40x3 cm
0.01 m³ Weight: 1 kg

\*Note that the dimensions may differ +/-3% depending on upholstery and combination.

#### Comfort



#### Foam (Comfort C1)

Cold foam covered with fibre padding.



Back

The inner core is cold foam covered with fibre padding.





#### Not possible to choose following:

Leathers Golf, Naturelle and Bergamo.



### Bar chair

Seatheight: 65 or 75 cm. Bar chair is always with



Wood leg options Fixed or swivel in all colours.



Metal legs Always in black and with swivel.

#### Upholstery









ing options



## Leg options