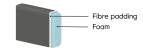

#### Foam (Comfort C1)

Cold foam covered with fibre padding.

Back

The inner core is cold foam covered with fibre padding.